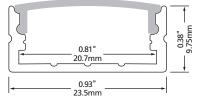

### LV-ALP007

Surface mount aluminum extrusion and frosted PC cover

# **Product Codes**

LV-ALP2207 LV-ALP2207-2M

### **End Caps** LV-ALP007-EC (2/bag) LV-ALP007-EC-WF (2/bag)

**Mounting Clips** LV-ALP007-MC (6/bag)

NOTE: Available in 1m (39") and 2m (78") lengths.