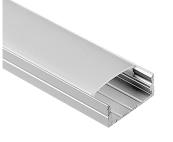

### LV-ALP2208

Surface mount aluminum extrusion and frosted PC cover

**Product Codes** LV-ALP2208 LV-ALP2208-2M

**End Caps** 

LV-ALP2208-EC (2/bag) LV-ALP2208-EC-WF (2/bag)

**Mounting Clips** LV-ALP2208-MC (2/bag)

NOTE: Available in 1m (39") and 2m (78") lengths.