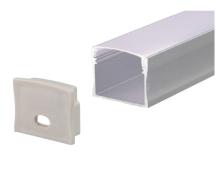

### LV-ALP2208

Surface mount aluminum extrusion and frosted PC cover

**Product Codes** LV-ALP2208 LV-ALP2208-2M

**End Caps** 

LV-ALP2208-EC (2/bag) LV-ALP2208-EC-WF (2/bag)

**Mounting Clips** LV-ALP2208-MC (2/bag)

NOTE: Available in 1m (39") and 2m (78") lengths.