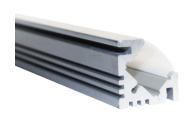

### LV-LB-V3-FR

Corner surface mounted aluminum extrusion and frosted PC cover

**Product Code** LV-LB-V3-FR

**End Caps** LV-V1/V3-EC (2/bag)

LV-V1/V3-EC-WF (2/bag)

**Mounting Clips** LV-V1/V3-MC (6/bag)

NOTE: Available in 1m (39").