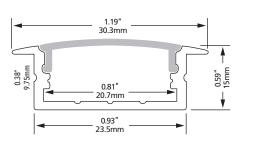

### LV-RD54

Surface mount aluminum extrusion

20.5

**Product Codes** LV-RD54-1M LV-RD54-2M

## **End Caps**

LV-RD54/55-EC (2/bag) LV-RD54/55-EC-WF (2/bag)

**Mounting Clips** LV-RD54/55-EC-MC (6/bag)

NOTE: Available in 1m (39") and 2m (78") lengths.