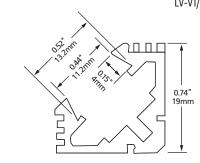

### LV-LB-V3-FR

Corner surface mounted aluminum extrusion and frosted PC cover

**Product Code** LV-LB-V3-FR

**End Caps** LV-V1/V3-EC (2/bag)

LV-V1/V3-EC-WF (2/bag)

**Mounting Clips** LV-V1/V3-MC (6/bag)

NOTE: Available in 1m (39").