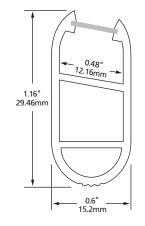

### LV-RD55

Surface mount aluminum extrusion

Product Codes LV-RD55-1M LV-RD55-2M

### **End Caps** LV-RD54/55-EC (2/bag) LV-RD54/55-EC-WF (2/bag)

Mounting Clips

LV-RD54/55-EC-MC (6/bag)