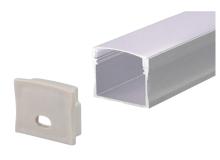

### LV-ALP2908

Recessed aluminum extrusion and frosted PC cover

**Product Codes** LV-ALP2908

## LV-ALP2908-2M End Caps

LV-ALP2908-EC (2/bag) LV-ALP2908-EC-WF (2/bag)

## **Mounting Clips**

LV-ALP2908-MC (2/bag)

NOTE: Available in 1M (39") and 2M (78") lengths.