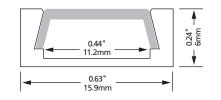

### LV-LB-V3-FR

Corner surface mounted aluminum extrusion and frosted PC cover

**Product Code** LV-LB-V3-FR

**End Caps** LV-V1/V3-EC (2/bag)

LV-V1/V3-EC-WF (2/bag)

**Mounting Clips** LV-V1/V3-MC (6/bag)

NOTE: Available in 1m (39").