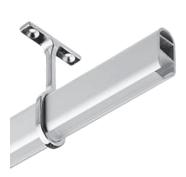

### LV-1401

23.5

NOTE: Available in 1m (39") and 2m (78") lengths.

Closet aluminum extrusion with mounting brackets and frosted PC cover

NOTE: 1M (39") extrusion ships complete with two mounting end caps and one support