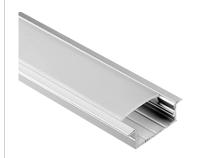

### LV-LB-V3-FR

Corner surface mounted aluminum extrusion and frosted PC cover

**Product Code** LV-LB-V3-FR

**End Caps** LV-V1/V3-EC (2/bag)

LV-V1/V3-EC-WF (2/bag)

**Mounting Clips** LV-V1/V3-MC (6/bag)

NOTE: Available in 1m (39").