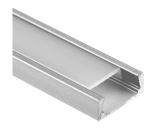

### LV-ALP2208

Surface mount aluminum extrusion and frosted PC cover

**Product Codes** LV-ALP2208 LV-ALP2208-2M

**End Caps** 

LV-ALP2208-EC (2/bag) LV-ALP2208-EC-WF (2/bag)

**Mounting Clips** LV-ALP2208-MC (2/bag)

NOTE: Available in 1m (39") and 2m (78") lengths.