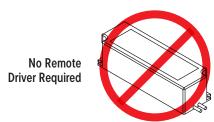

## LED DRIVER + DIMMER IN ONE

SWITCHEX® is a dimmer with an integrated driver that converts 120VAC to either 12VDC or 24VDC. This means SWITCHEX® is all you need between your line voltage and low voltage LED lighting. Best of all, it fits in a standard electrical box.

#### The Driver Is Inside

SWITCHEX° is all you need between your line voltage and low voltage LED lighting. The integrated driver converts 120VAC to either 12VDC or 24VDC and it fits in a standard electrical box.