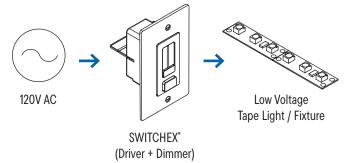

## LED DRIVER + DIMMER IN ONE

SWITCHEX® is a dimmer with an integrated driver that converts 120VAC to either 12VDC or 24VDC. This means SWITCHEX® is all you need between your line voltage and low voltage LED lighting. Best of all, it fits in a standard electrical box.

#### DIAGRAM

#### The Driver Is Inside

SWITCHEX° is all you need between your line voltage and low voltage LED lighting. The integrated driver converts 120VAC to either 12VDC or 24VDC and it fits in a standard electrical box.