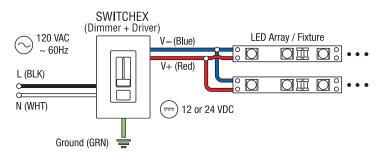

#### DIAGRAM

## LED DRIVER + DIMMER IN ONE

SWITCHEX® is a dimmer with an integrated driver that converts 120VAC to either 12VDC or 24VDC. This means SWITCHEX® is all you need between your line voltage and low voltage LED lighting. Best of all, it fits in a standard electrical box.

#### The Driver Is Inside

SWITCHEX° is all you need between your line voltage and low voltage LED lighting. The integrated driver converts 120VAC to either 12VDC or 24VDC and it fits in a standard electrical box.