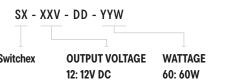

#### PRODUCT CODES

100: 100W

24: 24V DC

SX - TP - XX **Switchex FINISH Trim Plate BR: Glossy Brown** 

TRIM PLATE (Sold Separately)

LA: Glossy Light Almond WH: Glossy White