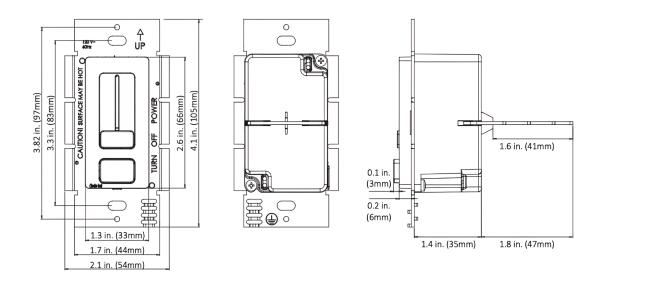

### **FEATURES**

- First LED Driver + In-Wall Dimmer Switch in one unit
- Simplifies LED installation by eliminating compatibility issues between driver and dimmer
- Fits in a standard recessed electrical
- 100% 1% smooth dimming
- No minimum load
- Single pole preset dimmer with on/off push switch

- Adjustable voltage output dial to address voltage drop
- Includes voltage barrier partition to install high and low voltage circuit in same switch box
- No derating required when ganging
- Power failure memory: If power is interrupted, SWITCHEX will return to setting prior to interruption