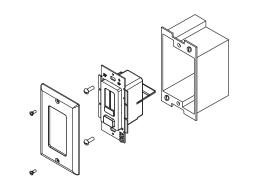

### **FEATURES**

- First LED Driver + In-Wall Dimmer Switch in one unit
- Simplifies LED installation by eliminating compatibility issues between driver and dimmer
- Fits in a standard recessed electrical
- 100% 1% smooth dimming
- No minimum load
- Single pole preset dimmer with on/off push switch

#### PRODUCT CODES

100: 100W

24: 24V DC

SX - TP - XX **Switchex FINISH Trim Plate BR: Glossy Brown** 

TRIM PLATE (Sold Separately)

LA: Glossy Light Almond WH: Glossy White