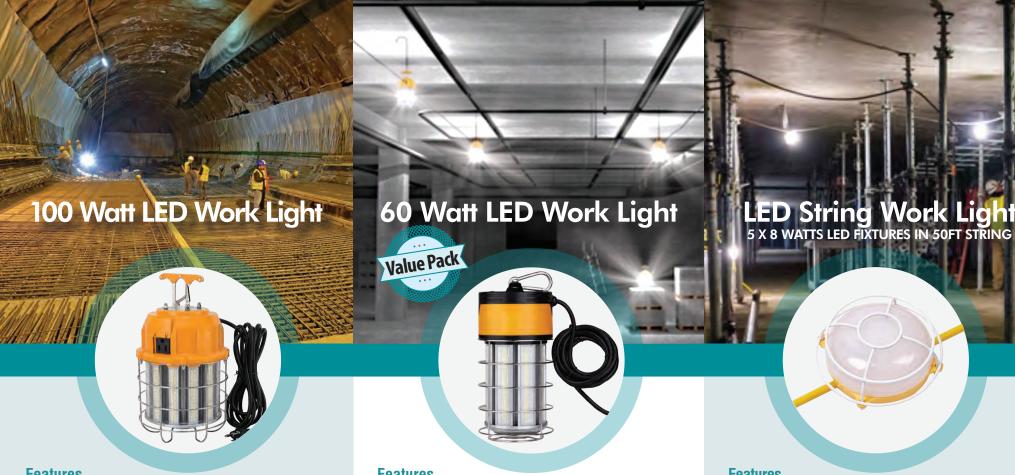

## **Specifications**

|                      | 100W LED Work<br>Light               | 60W LED Work<br>Light              | LED String Work<br>Light      |
|----------------------|--------------------------------------|------------------------------------|-------------------------------|
| Product<br>Code      | LWL-100W-50                          | LWL-60W-50                         | SWL-40W-50                    |
| Electrical           | AC100–277V,<br>100W, 50–60Hz         | AC120V, 60W,<br>50–60Hz            | AC120V, 40W,<br>50–60Hz       |
| Life Span            | 50,000 hours                         | 50,000 hours                       | 50,000 hours                  |
| Lumen<br>Output      | 12,500 lumens                        | 7,200 lumens                       | 5,000 lumens                  |
| Luminous<br>Efficacy | 125 LM/W                             | 120 LM/W                           | 112.5 LM/W                    |
| CRI                  | >80                                  | >80                                | >80                           |
| CCT                  | 5000 K                               | 5000 K                             | 5000 K                        |
| Dimensions           | 6.5"W x 11.5"H<br>(165mm x<br>292mm) | 5.12"W x 10.4"H<br>(130mm x 265mm) | 4.4"W x 3"H<br>(112mm x 78mm) |
| Approvals            | cULus, DLC                           | cETLus                             | cETLus                        |

## **Features**

- Spring Loaded Hook
- 10ft power cord with plug
- Lumen output: 12,500LM
- Stainless steel guard
- LED color: 5000K
- Up to 7 LED Work Lights per 120V AC tap
- Damp locations
- 5 year limited warranty
- magnet mount accessories

## **Features**

- 5ft power cord with plug
- Lumen output: 7200LM
- Built-in hidden socket
- Up to 10 LED Work Lights per 120V AC tap
- · Stainless steel guard
- LED color: 5000K
- Damp locations
- 5 year limited warranty
- · Optional Tripod, floor mount and magnet mount accessories

## **Features**

- Length: 50ft
- Lumen output: 5000LM
- Wet locations
- LED color: 5000K
- 40 Watts per string
- Up to 10 LED String Work Lights per 120V AC tap
- · Metal wire guard around each fixture
- Carabiner clip on each fixture