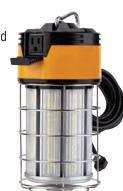

## **Features**

- Spring Loaded Hook
- 10ft power cord with plug
- Lumen output: 12,500LM
- Stainless steel guard
- LED color: 5000K
- Up to 7 LED Work Lights per 120V AC tap
- Damp locations
- 5 year limited warranty
- magnet mount accessories