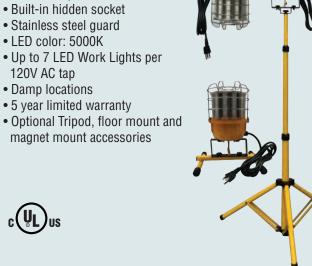

## **Features**

- 5ft power cord with plug
- Lumen output: 7200LM
- Built-in hidden socket
- Up to 10 LED Work Lights per 120V AC tap
- · Stainless steel guard
- LED color: 5000K
- Damp locations
- 5 year limited warranty
- · Optional Tripod, floor mount and magnet mount accessories