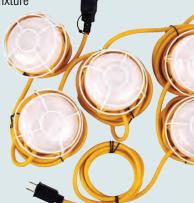

## **Features**

- Length: 50ft
- Lumen output: 5000LM
- Wet locations
- LED color: 5000K
- 40 Watts per string
- Up to 10 LED String Work Lights per 120V AC tap
- · Metal wire guard around each fixture
- Carabiner clip on each fixture

• 5 year limited warranty