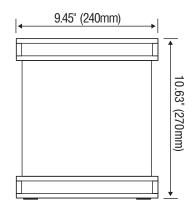

## SPECIFICATIONS

| lectrical        |                                     |
|------------------|-------------------------------------|
| Wall Sconce      | 120V AC, 15W                        |
| ED Life          | 50,000 hours                        |
| umen Output      |                                     |
| Wall Sconce      | 1600 Lumens                         |
| RI               | ≥ 80                                |
| olor Temperature | 3000K                               |
| lousing Finish   | Brushed Nickel                      |
| pprovals         | cETLus listed and Energy Star rated |