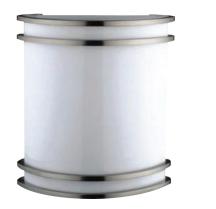

# Wall Sconces

Beautifully designed, elegant and a great addition to any decor, Wall Sconces will compliment any designer look. These fixtures can replace any existing indoor accent lighting, creating tremendous energy savings, at an extremely affordable price.

#### FEATURES

- Elegant and energy efficient design
- Brushed nickel trim finish
- Input voltage 120V AC
- Dimmable with most ELV dimmers
- 50,000 hours life
- Suitable for damp location
- cETLus listed
- Easy installation
- Maintenance free
- Even light distribution
- 5 year warranty

### APPLICATIONS

- Hallways
- Lobbies
- Banquet halls
- Retail
- Restaurants