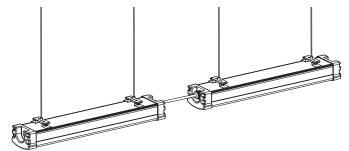

y

### APPLICATIONS

- Parking garages
- Tunnels
- Airports
- Exhibition halls
- Railway, bus and subway stations
- Warehouses and factories
- Supermarkets
- Schools

## **PRODUCT CODES**



Tri-Proof Light

LED Color 40 - 4000K

Note: MOQ may apply.



### **SPECIFICATIONS**

| 100-240V/277V       |  |
|---------------------|--|
| 34-40V DC, 40W      |  |
| 90%                 |  |
| High bright SMD2835 |  |
| 240                 |  |
| 110–120 LM/W        |  |
| < 15%               |  |
| > 80                |  |
| 120°                |  |
| cETLus listed       |  |
|                     |  |

\* Each fixture ships with two strain relief connectors









Swivel Mount Kit (Part# SL66-AD-MC) Sold Separately



## Suspended Mounting (Suspension Kit - Part# SL66-SUS-KIT) Sold Separately