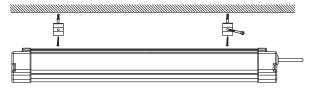

ficient up to 80% energy savings
- Operating Temperature -22°F 113°F (-30°C 45°C)
- Vandal Resistant
- cETLus
- 5 year limited warranty

### APPLICATIONS

- Parking garages
- Tunnels
- Airports
- Exhibition halls
- Railway, bus and subway stations
- Warehouses and factories
- Supermarkets
- Schools

## **PRODUCT CODES**



Tri-Proof Light

LED Color 40 - 4000K

Note: MOQ may apply.



### **SPECIFICATIONS**

| 100-240V/277V       |  |
|---------------------|--|
| 34-40V DC, 40W      |  |
| 90%                 |  |
| High bright SMD2835 |  |
| 240                 |  |
| 110–120 LM/W        |  |
| < 15%               |  |
| > 80                |  |
| 120°                |  |
| cETLus listed       |  |
|                     |  |

\* Each fixture ships with two strain relief connectors









Swivel Mount Kit (Part# SL66-AD-MC) Sold Separately



## Suspended Mounting (Suspension Kit - Part# SL66-SUS-KIT) Sold Separately