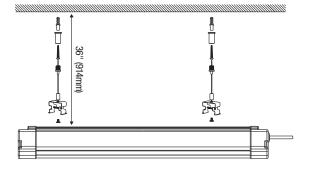

### APPLICATIONS

- Parking garages
- Tunnels
- Airports
- Exhibition halls
- Railway, bus and subway stations
- Warehouses and factories
- Supermarkets
- Schools

## **PRODUCT CODES**



Tri-Proof Light

LED Color 40 - 4000K

Note: MOQ may apply.



### **SPECIFICATIONS**

| 100-240V/277V       |  |
|---------------------|--|
| 34-40V DC, 40W      |  |
| 90%                 |  |
| High bright SMD2835 |  |
| 240                 |  |
| 110–120 LM/W        |  |
| < 15%               |  |
| > 80                |  |
| 120°                |  |
| cETLus listed       |  |
|                     |  |

\* Each fixture ships with two strain relief connectors









Swivel Mount Kit (Part# SL66-AD-MC) Sold Separately



## Suspended Mounting (Suspension Kit - Part# SL66-SUS-KIT) Sold Separately