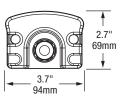

\* Each fixture ships with two strain relief connectors

Swivel Mount Kit (Part# SL66-AD-MC) Sold Separately