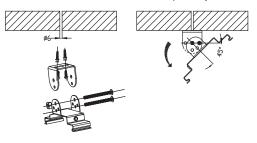

\* Each fixture ships with two strain relief connectors

Swivel Mount Kit (Part# SL66-AD-MC) Sold Separately