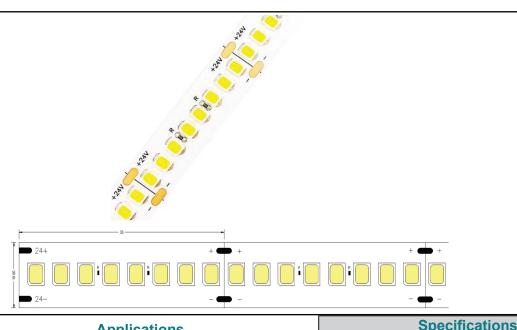

#### **Features**

- 50,000 hours life
- Field cuttable every 1.3"
- Low power consumption
- Available in 5M (16FT) rolls
- Safe, 24V DC operation
- Fully dimmable with dimmable power supplies (sold separately)
- 6 years limited warranty

## **Applications**

- Aisle and stairway lighting
- Cabinet and cove lighting
- Back lighting
- Showcase lighting
- Linear decorative lighting

| Opcomodiono                |                                                                   |  |  |
|----------------------------|-------------------------------------------------------------------|--|--|
| Electrical                 | 24V DC, 5.1W/FT                                                   |  |  |
| LED Type                   | High Brightness 2835 LEDs                                         |  |  |
| Viewing Angle              | 120°                                                              |  |  |
| LED Life                   | 50,000 hours                                                      |  |  |
| LED Spacing                | 4mm                                                               |  |  |
| # of LEDs per foot (304mm) | 73                                                                |  |  |
| Maximum single run         | 5M (16FT)                                                         |  |  |
| Custom cuttable            | 33mm (1.3")                                                       |  |  |
| Lumen Output               | 1948LM/M (594LM/FT)                                               |  |  |
| Efficacy                   | 115LM/W                                                           |  |  |
| Color Temperature          | Warm White (3000K)<br>Neutral White (4000K)<br>Cool White (6500K) |  |  |
| CRI                        | >90                                                               |  |  |
| Approvals                  | cETLus                                                            |  |  |
|                            |                                                                   |  |  |