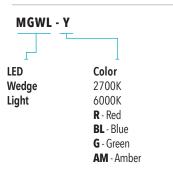

|
| Maximum length        | 150' (45.6M) Not to exceed 200 lamps                                      |
| Lumen Output          | 15 Lumens                                                                 |
| Efficacy              | 60 Lumens per Watt                                                        |
| CRI                   | > 80                                                                      |
| LED Colors            | 6000K, 2700K<br>Red, Blue, Green and Amber also available<br>upon request |
| Operating Temperature | -25°C to 65°C                                                             |
| Approvals             | cETLus                                                                    |

# **PRODUCT CODES**



# WEDGE LIGHT ASSEMBLY PRODUCT CODES





Shown Actual Size

# **ACCESSORIES**





Replacement Lamp



MGEC End cap for wire (Bag of 10)



MGNC Wood nail mounting clip



**MGWC**Tie wrap for mounting to wire

#### ST16W

Outdoor rated cable for DIY mounting of LED Wedge Light

#### **MGTP**

Double sided tape (Bag of 50 pieces)

# INDOOR/OUTDOOR DIMMABLE DRIVERS

#### TRE12L20DC

Min 8 Watts, 32 Wedges Max number of Wedges = 80 20 Watts 6.77" x 2.67" x 1.26" (171 x 68 x 32mm)

# TRE12L60DC

Min 8 Watts, 32 Wedges Max number of Wedges = 200 60 Watts 6.77" x 2.67" x 1.26" (171 x 68 x 32mm)

# **NON DIMMABLE DRIVERS**

#### LEDDR-12-60W

Indoor/Outdoor driver
Max number of Wedges = 200
60W hardwire
Input: 100 - 240V AC
Output: 12V DC
9 11/16" x 2 9/16" x 2 1/16" (246 x 65 x 52mm)

For outdoor installations, please add E-KO-SR