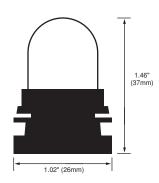

|
| Maximum length        | 150' (45.6M) Not to exceed 200 lamps                                      |
| Lumen Output          | 15 Lumens                                                                 |
| Efficacy              | 60 Lumens per Watt                                                        |
| CRI                   | > 80                                                                      |
| LED Colors            | 6000K, 2700K<br>Red, Blue, Green and Amber also available<br>upon request |
| Operating Temperature | -25°C to 65°C                                                             |
| Approvals             | cETLus                                                                    |

# **PRODUCT CODES**



# WEDGE LIGHT ASSEMBLY PRODUCT CODES





Shown Actual Size

# **ACCESSORIES**





Replacement Lamp



MGEC End cap for wire (Bag of 10)



MGNC Wood nail mounting clip



**MGWC**Tie wrap for mounting to wire

#### ST16W

Outdoor rated cable for DIY mounting of LED Wedge Light

#### **MGTP**

Double sided tape (Bag of 50 pieces)

# INDOOR/OUTDOOR DIMMABLE DRIVERS

#### TRE12L20DC

Min 8 Watts, 32 Wedges Max number of Wedges = 80 20 Watts 6.77" x 2.67" x 1.26" (171 x 68 x 32mm)

# TRE12L60DC

Min 8 Watts, 32 Wedges Max number of Wedges = 200 60 Watts 6.77" x 2.67" x 1.26" (171 x 68 x 32mm)

# **NON DIMMABLE DRIVERS**

#### LEDDR-12-60W

Indoor/Outdoor driver
Max number of Wedges = 200
60W hardwire
Input: 100 - 240V AC
Output: 12V DC
9 11/16" x 2 9/16" x 2 1/16" (246 x 65 x 52mm)

For outdoor installations, please add E-KO-SR st