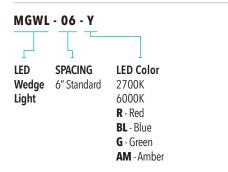

|
| Maximum length        | 150' (45.6M) Not to exceed 200 lamps                                      |
| Lumen Output          | 15 Lumens                                                                 |
| Efficacy              | 60 Lumens per Watt                                                        |
| CRI                   | > 80                                                                      |
| LED Colors            | 6000K, 2700K<br>Red, Blue, Green and Amber also available<br>upon request |
| Operating Temperature | -25°C to 65°C                                                             |
| Approvals             | cETLus                                                                    |

# **PRODUCT CODES**



# WEDGE LIGHT ASSEMBLY PRODUCT CODES





Shown Actual Size

# **ACCESSORIES**





Replacement Lamp



MGEC End cap for wire (Bag of 10)



MGNC Wood nail mounting clip



**MGWC**Tie wrap for mounting to wire

#### ST16W

Outdoor rated cable for DIY mounting of LED Wedge Light

#### **MGTP**

Double sided tape (Bag of 50 pieces)

# INDOOR/OUTDOOR DIMMABLE DRIVERS

#### TRE12L20DC

Min 8 Watts, 32 Wedges Max number of Wedges = 80 20 Watts 6.77" x 2.67" x 1.26" (171 x 68 x 32mm)

# TRE12L60DC

Min 8 Watts, 32 Wedges Max number of Wedges = 200 60 Watts 6.77" x 2.67" x 1.26" (171 x 68 x 32mm)

# **NON DIMMABLE DRIVERS**

#### LEDDR-12-60W

Indoor/Outdoor driver
Max number of Wedges = 200
60W hardwire
Input: 100 - 240V AC
Output: 12V DC
9 11/16" x 2 9/16" x 2 1/16" (246 x 65 x 52mm)

For ou