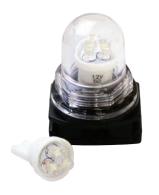

# **LED Wedge Light**

LED Wedge Light is a robust all-weather product, ideal for building outlines and other decorative lighting applications.

#### **FEATURES**

- 50,000 hours life
- Low power consumption
- Safe class 2, 12V power supply
- Field cuttable
- Multiple lamp spacings available
- Durable construction for indoor and outdoor use
- Available in Cool White and Warm White
- Optional Red, Blue, Green & Amber LEDs are also available
- 2 year limited warranty