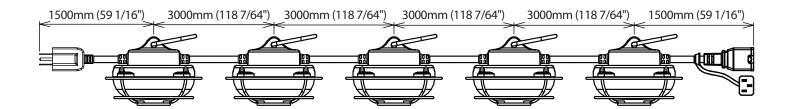

## **INSTALLATION GUIDE**

- 1. Before installing, please make sure that the lamps show no signs of damage, the wire insulation is intact, with no bare wire exposed.
- $2. \ In stall \ the \ LED \ String \ Work \ Lights \ using \ the \ carabiner \ clips \ pre-installed \ on \ each \ lamp.$
- 3. Plug in the LED String Work Light into a grounded receptacle.