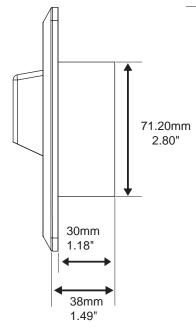

|    | 4 |  |
|----|---|--|
|    | 3 |  |
|    | 2 |  |
| x. | 1 |  |

Project: Part number: LED-SW-S-Y Scale: NTS

Product: LED SWITCH STAR VERTICAL SCOOP COVER

Type:

Date: