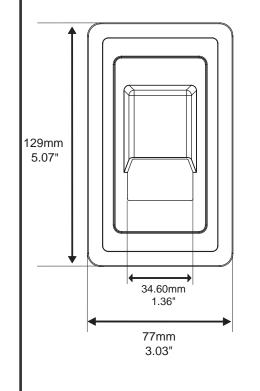

|    | 4 |  |
|----|---|--|
|    | 3 |  |
|    | 2 |  |
| x. | 1 |  |

Project: Part number: LED-SW-S-Y Scale: NTS

Product: LED SWITCH STAR VERTICAL SCOOP COVER

Type:

Date: