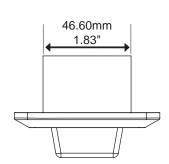

|    | 4 |  |
|----|---|--|
|    | 3 |  |
|    | 2 |  |
| x. | 1 |  |

Project: Part number: LED-SW-S-Y Scale: NTS

Product: LED SWITCH STAR VERTICAL SCOOP COVER

Type:

Date: