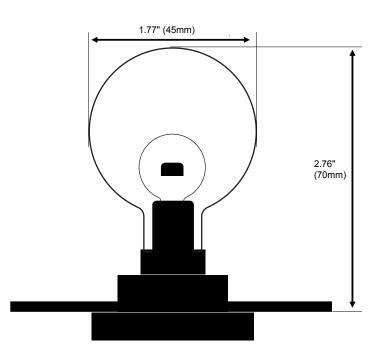

# LED Globe Light

**DIMMABLE** 

24V LED Globe Light is a Marquee Style decorative string light designed for the toughest of weather condition.

| Shown  | A atual | Ciro |
|--------|---------|------|
| SHOWIL | Actual  | orze |

| Specifications |                                                         |  |
|----------------|---------------------------------------------------------|--|
| Electrical     | 24V DC, .5W                                             |  |
| LED Life       | 50,000 hours                                            |  |
| LED Colours    | Cool White 6000K                                        |  |
|                | Warm White 2700K                                        |  |
|                | Red, Blue, Green, Amber *Colors available upon request. |  |
| Lumens         | 50 lumens                                               |  |
| Efficacy       | 100lm/w                                                 |  |
| Cable          | PVC Black SPT2                                          |  |
|                | 16AWG outdoor rated                                     |  |
| Operating      | -25°C to 65°C                                           |  |
| Temperature    |                                                         |  |
| Maximum length | 150' (45.6M)                                            |  |
|                | Not to exceed 180 lamps                                 |  |
| Wiring         | Directly wired to class 2, 24V                          |  |
|                | power supply                                            |  |