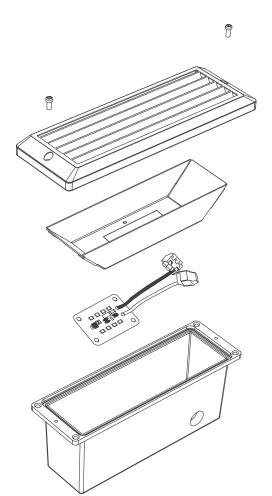

## **Features**

- 40,000-hour LED life
- Ultra low 5.2 watt energy usage per fixture
- CRI 80+
- Lumen output: 468LM
- 120VAC power input
- Up to 150 LED Brick Star lights per 120VAC tap
- Die cast aluminum can and cover
- Available in fluorocarbon can with stainless steel louvre cover
- Fits into any standard brick, or in any void sized 73/4" x 21/2" x 31/4" (196.6mm x 63.5mm x 82.6mm)
- cETLus listed for indoor and outdoor applications including wet, IC, concrete pour, ceiling and shower locations
- Dimmable with most forward phase TRIAC dimming systems
- 3 year limited warranty

| Specifications        |                                                             |  |  |
|-----------------------|-------------------------------------------------------------|--|--|
| LED Color             | White (3000K +/-200)                                        |  |  |
| Input Voltage         | 120V AC                                                     |  |  |
| Power Consumption (W) | 5.2 Watts                                                   |  |  |
| Lumen Output          | 468LM                                                       |  |  |
| Can Finish            | Powder Coated White, Fluorocarbon Lacquer (Stainless Steel) |  |  |
| CRI                   | 80+                                                         |  |  |
| Life Span (hours)     | 40,000                                                      |  |  |
| Lens                  | Frosted tempered glass                                      |  |  |
| Wiring Options        | Up to 150 LED Brick Star lights per 120VAC tap              |  |  |
| Approvals             | cETLus listed for wet and IC locations                      |  |  |