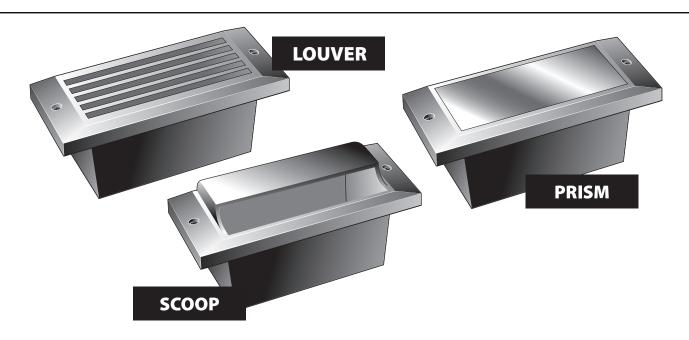

## **Features**

- 40,000-hour LED life
- Ultra low 5.2 watt energy usage per fixture
- CRI 80+
- Lumen output: 468LM
- 120VAC power input
- Up to 150 LED Brick Star lights per 120VAC tap
- Die cast aluminum can and cover
- Available in fluorocarbon can with stainless steel louvre cover
- Fits into any standard brick, or in any void sized 73/4" x 21/2" x 31/4" (196.6mm x 63.5mm x 82.6mm)
- cETLus listed for indoor and outdoor applications including wet, IC, concrete pour, ceiling and shower locations
- Dimmable with most forward phase TRIAC dimming systems
- 3 year limited warranty

## Ordering Code

Cover Option Finish Color

LBR - II - WH - White
P = Prism
S = Scoop BZ = Bronze

SS = Stainless Steel\*

\*Available for Louver option only

| Project | Туре    |  |
|---------|---------|--|
| Date    | Contact |  |
| Notos   |         |  |