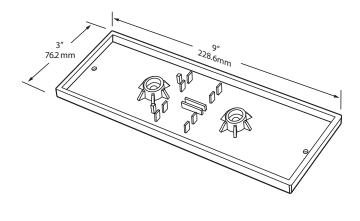

## **Features**

- 40,000-hour LED life
- Ultra low 5.2 watt energy usage per fixture
- CRI 80+
- Lumen output: 468LM
- 120VAC power input
- Up to 150 LED Brick Star lights per 120VAC tap
- Die cast aluminum can and cover
- Available in fluorocarbon can with stainless steel louvre cover
- Fits into any standard brick, or in any void sized 73/4" x 21/2" x 31/4" (196.6mm x 63.5mm x 82.6mm)
- cETLus listed for indoor and outdoor applications including wet, IC, concrete pour, ceiling and shower locations
- Dimmable with most forward phase TRIAC dimming systems
- 3 year limited warranty