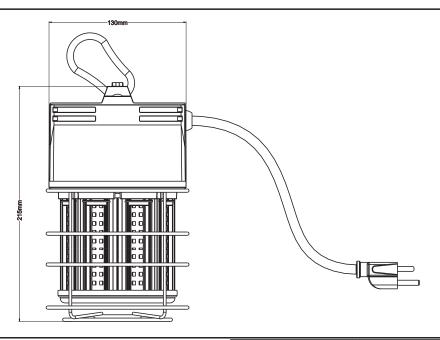

| Specifications    |                                    |  |  |
|-------------------|------------------------------------|--|--|
| Electrical        | AC120V, 60W, 50-60Hz               |  |  |
| CRI               | >80                                |  |  |
| LED Lifetime      | 50,000 hrs.                        |  |  |
| CCT               | 5000K                              |  |  |
| Lumen (lm)        | 7,200                              |  |  |
| Luminous Efficacy | 120 LM/W                           |  |  |
| Approved Location | cETLus                             |  |  |
| Appearance Size   | 5.12"W x 10.4"H<br>(130mm x 265mm) |  |  |