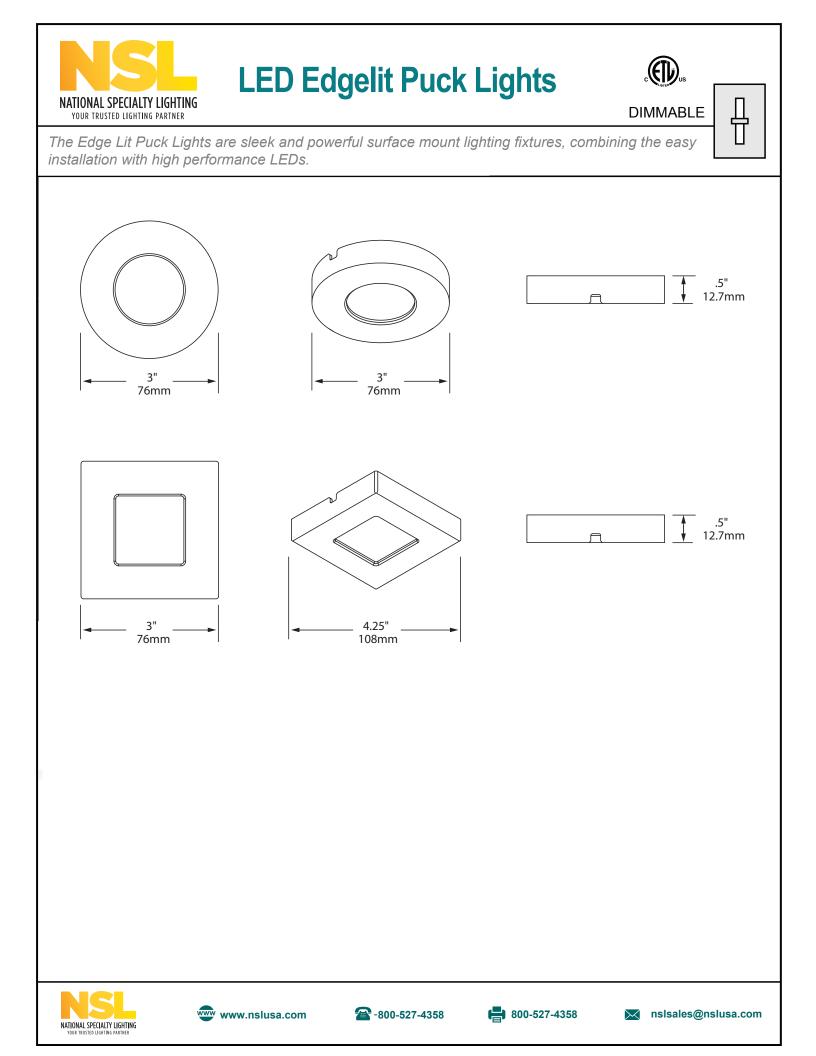

## LED Edgelit Puck Lights

DIMMABLE

븝

The Edge Lit Puck Lights are sleek and powerful surface mount lighting fixtures, combining the easy installation with high performance LEDs.

| <ul> <li>Features</li> <li>30,000 hours life</li> <li>Edgelit design with smooth light output</li> <li>Safe 24V DC low voltage operation</li> <li>Operating temperature: -30°C to 40°C</li> <li>Durable die-cast aluminum housing suitable for dry location</li> <li>Strong magnet and stamped steel plate for surface mounting</li> <li>72 inch pre-installed lead wire</li> <li>3-year limited warranty</li> </ul> |             |                             |   |                     | ecifications                |                       |
|----------------------------------------------------------------------------------------------------------------------------------------------------------------------------------------------------------------------------------------------------------------------------------------------------------------------------------------------------------------------------------------------------------------------|-------------|-----------------------------|---|---------------------|-----------------------------|-----------------------|
|                                                                                                                                                                                                                                                                                                                                                                                                                      |             |                             |   | Electrical          | 24V DC, 4W<br>5630 SMD LEDs |                       |
|                                                                                                                                                                                                                                                                                                                                                                                                                      |             |                             |   | LED Specs           |                             |                       |
|                                                                                                                                                                                                                                                                                                                                                                                                                      |             |                             |   | Efficacy            | 50 Lumens per Watt          |                       |
|                                                                                                                                                                                                                                                                                                                                                                                                                      |             |                             |   | Fixture Illuminance | 200 Lumens                  |                       |
|                                                                                                                                                                                                                                                                                                                                                                                                                      |             |                             |   | Color Temperature   | Warm White (3000K)          |                       |
|                                                                                                                                                                                                                                                                                                                                                                                                                      |             |                             |   | CRI                 | > 90                        |                       |
|                                                                                                                                                                                                                                                                                                                                                                                                                      |             |                             |   | Product Material    | Die-cast aluminum           |                       |
|                                                                                                                                                                                                                                                                                                                                                                                                                      |             |                             |   | Finish              | White, Black, Bronze        |                       |
|                                                                                                                                                                                                                                                                                                                                                                                                                      |             |                             |   | Mounting            | Surface mount               |                       |
|                                                                                                                                                                                                                                                                                                                                                                                                                      |             |                             |   |                     | Approvals                   | cETLus                |
| Ordering Code<br>EPL - Shape Finish<br>EPL - SR - Round<br>SS - Square - WW - White<br>BK - Black<br>BZ - Bronze                                                                                                                                                                                                                                                                                                     |             |                             |   |                     |                             |                       |
| Project                                                                                                                                                                                                                                                                                                                                                                                                              |             |                             |   | Туре                |                             |                       |
| Date                                                                                                                                                                                                                                                                                                                                                                                                                 |             |                             |   | Contact             |                             |                       |
| Notes                                                                                                                                                                                                                                                                                                                                                                                                                |             |                             |   |                     |                             |                       |
| NATIONAL SPECIAL                                                                                                                                                                                                                                                                                                                                                                                                     | TY LIGHTING | <sup>/</sup> www.nslusa.com | 2 | 800-527-4358        | 800-527-4358                | 🔀 nsisales@nsiusa.com |