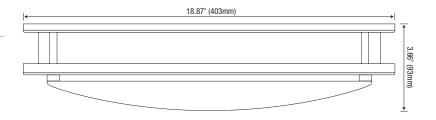

## **PRODUCT CODES**

NOTE: MOQ may apply

| Electrical        | 120 VAC, 25W                        |
|-------------------|-------------------------------------|
| ED Life           | 50,000 hours                        |
| Lumen Output      | 1875 Lumens                         |
| CRI               | ≥ 80                                |
| Color Temperature | 3000K                               |
| Housing Finish    | Brushed Nickel                      |
| Approvals         | cETLus listed and Energy Star rated |