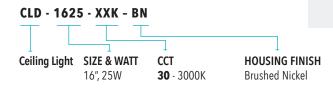

## **PRODUCT CODES**

NOTE: MOQ may apply

| Electrical        | 120 VAC, 25W                        |
|-------------------|-------------------------------------|
| ED Life           | 50,000 hours                        |
| Lumen Output      | 1875 Lumens                         |
| CRI               | ≥ 80                                |
| Color Temperature | 3000K                               |
| Housing Finish    | Brushed Nickel                      |
| Approvals         | cETLus listed and Energy Star rated |