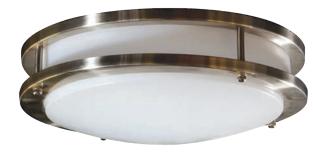

## **Ceiling Lights**

Ceiling Lights will compliment any designer look, at home or in your place of business. Typically, these fixtures will replace any existing traditional indoor ceiling fixtures, providing designer quality light solutions, while creating tremendous energy savings.

## **FEATURES**

- Elegant and energy efficient design
- Available in brushed nickel trim
- Suitable for damp location
- Input voltage 120VAC
- Dimmable with most ELV dimmers
- 50,000 hours life
- cETLus listed
- Easy installation
- Maintenance free
- Even light distribution
- 5 year warranty