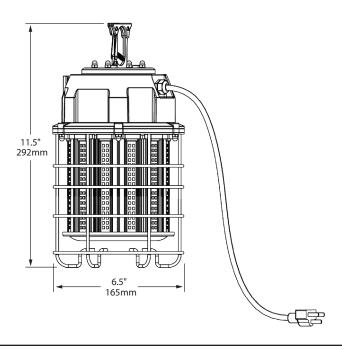

|  | Specification     |                                    |  |
|--|-------------------|------------------------------------|--|
|  | Electrical        | AC100-277V, 100W, 50-60Hz          |  |
|  | Surge Protection  | 6 KV                               |  |
|  | Driver            | Internal Driver                    |  |
|  | LEDs              | Epistar 2835                       |  |
|  | Number of LEDs    | 408                                |  |
|  | Life Span         | 50,000 hours                       |  |
|  | Lumen Output      | 12,500 lumens                      |  |
|  | Luminous Efficacy | 125 LM/W                           |  |
|  | CRI               | >80                                |  |
|  | CCT               | 5000 K                             |  |
|  | Beam Angle        | 360°                               |  |
|  | Dimensions        | 6.5" x 11.5" H (165 mm x 292 mm)   |  |
|  | Net Weight        | 2.8 kg                             |  |
|  | Approvals         | DLC, cUL, listed for damp location |  |
|  |                   |                                    |  |