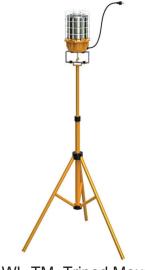

### **Accessories**

LWL-FM Floor Mount

LWL-TM Tripod Mount

LWL-MM Magnetic Mount