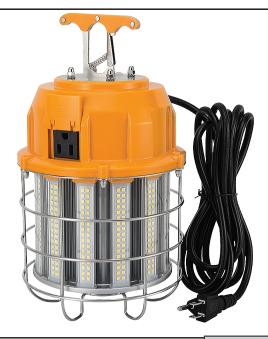

## **LED Work Light**

The LED Work Light is an energy savings, impact resistant, long life temporary lighting solution for illuminating workplaces, shops, garages, and warehouses.

### **Features**

- 50,000 hours life
- Spring Loaded Hook
- 10ft power cord with plug
- 6 KV surge protection
- Hidden, built-in hidden socket
- Eye-catching housing
- · Elecyrolytic stainless steel guard
- Epistar LEDs
- Hollow Heat Sink
- · Silicone gaskets for damp location use
- 5 year limited warranty

|  | Specification     |                                    |  |
|--|-------------------|------------------------------------|--|
|  | Electrical        | AC100-277V, 100W, 50-60Hz          |  |
|  | Surge Protection  | 6 KV                               |  |
|  | Driver            | Internal Driver                    |  |
|  | LEDs              | Epistar 2835                       |  |
|  | Number of LEDs    | 408                                |  |
|  | Life Span         | 50,000 hours                       |  |
|  | Lumen Output      | 12,500 lumens                      |  |
|  | Luminous Efficacy | 125 LM/W                           |  |
|  | CRI               | >80                                |  |
|  | CCT               | 5000 K                             |  |
|  | Beam Angle        | 360°                               |  |
|  | Dimensions        | 6.5" x 11.5" H (165 mm x 292 mm)   |  |
|  | Net Weight        | 2.8 kg                             |  |
|  | Approvals         | DLC, cUL, listed for damp location |  |
|  |                   |                                    |  |