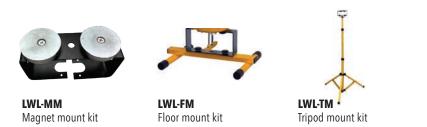

-----|
| Surge Protection | 6KV                                |
| Driver           | Internal Driver                    |
| .EDs             | Epistar 2835                       |
| Number of LEDs   | 408                                |
| ife Span         | 50,000 hours                       |
| umen Output      | 12,500 lumens                      |
| uminous Efficacy | 125 LM/W                           |
| CRI              | >80                                |
| CCT              | 5000 K                             |
| Beam Angle       | 360°                               |
| Dimensions       | 6.5" x 11.5" H (165 mm x 292 mm)   |
| let Weight       | 2.8 kg                             |
| pprovals         | DLC, cUL, listed for damp location |

### Dimensions



## **ACCESSORIES**