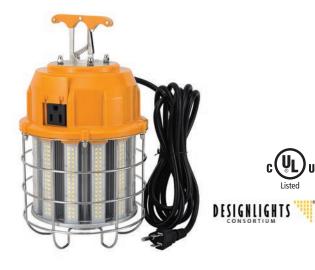

# **100W LED Work Light**

The LED Work Light is an energy savings, impact resistant long life temporary lighting solution for illuminating workplaces, shops, garages, and warehouses.

#### **FEATURES**

- Spring Loaded Hook
- 10ft power cord with plug
- 6KV/10KV surge protection
- Hidden, built-in hidden socket
- Eye-catching housing
- Stainless steel guard
- Epistar LEDs
- Hollow Heat Sink
- Silicone gaskets for damp location use
- 5 year limited warranty