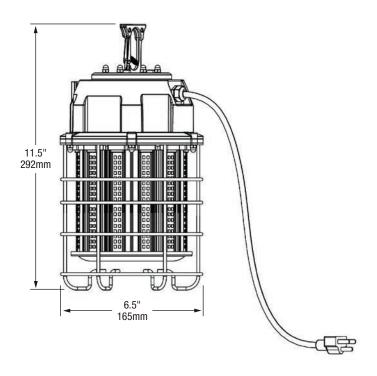

#### **PRODUCT CODES**

LWL-100W-50

| Electrical       | AC100-277V, 100W, 50-60Hz          |
|------------------|------------------------------------|
| Surge Protection | 6KV                                |
| Driver           | Internal Driver                    |
| .EDs             | Epistar 2835                       |
| Number of LEDs   | 408                                |
| ife Span         | 50,000 hours                       |
| umen Output      | 12,500 lumens                      |
| uminous Efficacy | 125 LM/W                           |
| CRI              | >80                                |
| CCT              | 5000 K                             |
| Beam Angle       | 360°                               |
| Dimensions       | 6.5" x 11.5" H (165 mm x 292 mm)   |
| let Weight       | 2.8 kg                             |
| pprovals         | DLC, cUL, listed for damp location |

### Dimensions