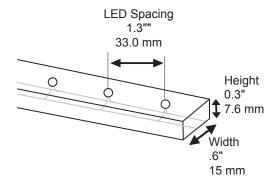

## **Specifications**

| Dimensions               | 3" X .6" (15mm x 7.6mm)                 |  |
|--------------------------|-----------------------------------------|--|
| PVC body color           | Clear                                   |  |
| LED spacing              | 1.3" (33mm)                             |  |
| Color Specifications     | RGB                                     |  |
| Voltage                  | 24 volt                                 |  |
| Cutting Lengths          | 8" (198mm)                              |  |
| Maximum Length           | 40' (12m)                               |  |
| Power Consumption        | mption 2.2 watts/ft                     |  |
| Average LED Life         | LED Life 40,000 hours rated life at L70 |  |
| Beam Angle               | 120°                                    |  |
| Min/Max Surface          | -40°C – 40°C (-40°F – 104°F)            |  |
| temperature for Mounting |                                         |  |
|                          |                                         |  |