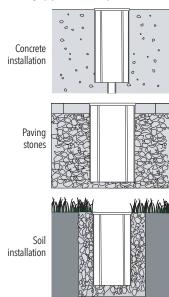

# **ACCESSORIES**

**LEDD-CF**Recommended for easy installation in concrete pour applications.

# WARNING: LACK OF DRAINAGE WILL VOID THE WARRANTY

To maintain the warranty, a proper drainage system MUST be installed (drainage material or drainage pipe), when the product is installed in soil or concrete.

# Test drainage prior to installation. A quantity of water equal to the volume of the mounting hole should drain in 15 minutes or less.