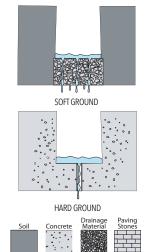

# WARNING: LACK OF DRAINAGE WILL VOID THE WARRANTY

To maintain the warranty, a proper drainage system MUST be installed (drainage material or drainage pipe), when the product is installed in soil or concrete.

# Test drainage prior to installation. A quantity of water equal to the volume of the mounting hole should drain in 15 minutes or less.