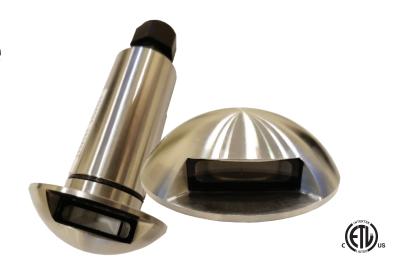

# STAINLESS STEEL CONSTRUCTION

A robust LED marker light ideal for public or residential applications, indoor or outdoor.

- Dimmable with dimmable power supplies
- Long life 50,000 hours
- Low power consumption 3 watts per fixture
- Safe 12 volt, Class 2 power supply (not included)
- Up to 30 fixtures per power supply
- cETLus listed for in-wall, in-floor, outdoor wet, and outdoor burial applications
- Fits in any 1.5" diameter hole, 4" long
- Stainless steel construction (SUS 316)
- Available concrete form for concrete pour applications
- 3 year limited warranty