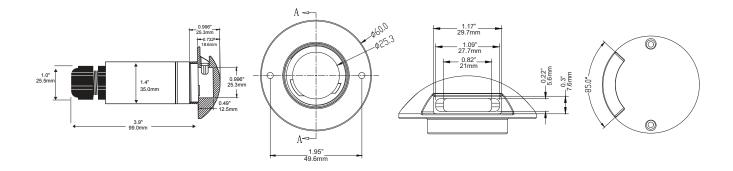

# STAINLESS STEEL CONSTRUCTION

A robust LED marker light ideal for public or residential applications, indoor or outdoor.

- Dimmable with dimmable power supplies
- Long life 50,000 hours
- Low power consumption 3 watts per fixture
- Safe 12 volt, Class 2 power supply (not included)
- Up to 30 fixtures per power supply
- cETLus listed for in-wall, in-floor, outdoor wet, and outdoor burial applications
- Fits in any 1.5" diameter hole, 4" long
- Stainless steel construction (SUS 316)
- Available concrete form for concrete pour applications
- 3 year limited warranty