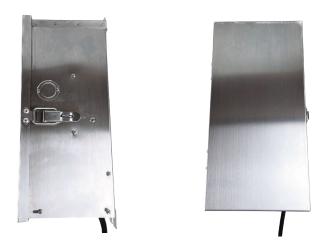

## 12-15V AC, 300W Transformer

A 300W transformer, in a stainless-steel case. Enough power to run most landscape light systems. For bigger properties, run 2 units.

(1) 120V

## FEATURES

- Stainless steel case
- 300W output, 110V input
- 1 common terminal, with 12V, 13V, 14V, 15V terminals
- 6.1" by 5.3" by 11.6" dimensions
- Quick mount bracket
- Sealed removable lockable hinged door

- Pre-scored knockout sides and bottom panel
- Tool-less removable bottom panel
- Fully encapsulated Toroid Core
- 304L stainless steel enclosure
- 15 years warranty

| SPECIFICATIONS |                          |                                                            |
|----------------|--------------------------|------------------------------------------------------------|
| Product Code   | ACC-TR-300W              |                                                            |
| Electrical     | Input Voltage            | 120V                                                       |
|                | Output Voltage           | 12V, 13V, 14V, 15V AC                                      |
|                | Power                    | 300W                                                       |
|                | Max Output Current       | 8.5A                                                       |
|                | Primary Protection       | 25 AMP breaker                                             |
| Specs          | Colour Temperature       | Cool White 98 lumens @ 5500K; Warm White 95 lumens @ 2700K |
|                | CRI                      | N/A                                                        |
|                | Lumen Output             | N/A                                                        |
|                | Efficacy (LM/W)          | N/A                                                        |
|                | Dimmable                 | N/A                                                        |
|                | Beam Angle               | N/A                                                        |
|                | Life Span                | 50,000 Hours                                               |
| Design         | Dimensions (Inches)      | 11.6 x 6.1"                                                |
|                | Dimensions (Millimeters) | 295 x 155mm                                                |
|                | Finish                   | Black                                                      |
|                | Material                 | Composite                                                  |
|                | Operating Temperature    | -20 to 40°C                                                |
|                | Mounting                 | On Wall                                                    |
|                | IP Rating                | IP65                                                       |
| Warranty       | 15 years                 |                                                            |
| Approvals      | cETLus                   |                                                            |