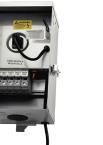

## 12-15V AC, 300W Transformer

A 300W transformer, in a stainless-steel case. Enough power to run most landscape light systems. For bigger properties, run 2 units.

(1) 120V

## FEATURES

- Stainless steel case
- 300W output, 110V input
- 1 common terminal, with 12V, 13V, 14V, 15V terminals
- 6.1" by 5.3" by 11.6" dimensions
- Quick mount bracket
- Sealed removable lockable hinged door

- Pre-scored knockout sides and bottom panel
- Tool-less removable bottom panel
- Fully encapsulated Toroid Core
- 304L stainless steel enclosure
- 15 years warranty

| SPECIFICATIONS |                          |                                                            |
|----------------|--------------------------|------------------------------------------------------------|
| Product Code   | ACC-TR-300W              |                                                            |
| Electrical     | Input Voltage            | 120V                                                       |
|                | Output Voltage           | 12V, 13V, 14V, 15V AC                                      |
|                | Power                    | 300W                                                       |
|                | Max Output Current       | 8.5A                                                       |
|                | Primary Protection       | 25 AMP breaker                                             |
| Specs          | Colour Temperature       | Cool White 98 lumens @ 5500K; Warm White 95 lumens @ 2700K |
|                | CRI                      | N/A                                                        |
|                | Lumen Output             | N/A                                                        |
|                | Efficacy (LM/W)          | N/A                                                        |
|                | Dimmable                 | N/A                                                        |
|                | Beam Angle               | N/A                                                        |
|                | Life Span                | 50,000 Hours                                               |
| Design         | Dimensions (Inches)      | 11.6 x 6.1"                                                |
|                | Dimensions (Millimeters) | 295 x 155mm                                                |
|                | Finish                   | Black                                                      |
|                | Material                 | Composite                                                  |
|                | Operating Temperature    | -20 to 40°C                                                |
|                | Mounting                 | On Wall                                                    |
|                | IP Rating                | IP65                                                       |
| Warranty       | 15 years                 |                                                            |
| Approvals      | cETLus                   |                                                            |