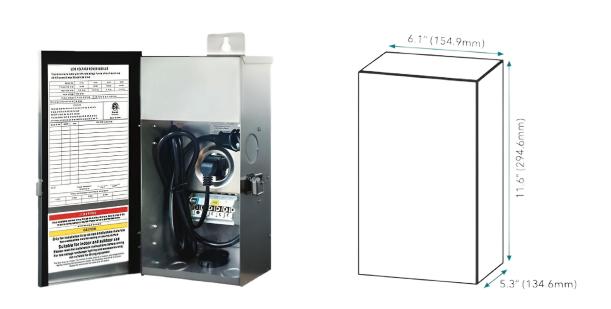

## FEATURES

- Stainless steel case
- 300W output, 110V input
- 1 common terminal, with 12V, 13V, 14V, 15V terminals
- 6.1" by 5.3" by 11.6" dimensions
- Quick mount bracket
- Sealed removable lockable hinged door

- Pre-scored knockout sides and bottom panel
- Tool-less removable bottom panel
- Fully encapsulated Toroid Core
- 304L stainless steel enclosure
- 15 years warranty

| SPECIFICATIONS |                          |                                                            |
|----------------|--------------------------|------------------------------------------------------------|
| Product Code   | ACC-TR-300W              |                                                            |
| Electrical     | Input Voltage            | 120V                                                       |
|                | Output Voltage           | 12V, 13V, 14V, 15V AC                                      |
|                | Power                    | 300W                                                       |
|                | Max Output Current       | 8.5A                                                       |
|                | Primary Protection       | 25 AMP breaker                                             |
| Specs          | Colour Temperature       | Cool White 98 lumens @ 5500K; Warm White 95 lumens @ 2700K |
|                | CRI                      | N/A                                                        |
|                | Lumen Output             | N/A                                                        |
|                | Efficacy (LM/W)          | N/A                                                        |
|                | Dimmable                 | N/A                                                        |
|                | Beam Angle               | N/A                                                        |
|                | Life Span                | 50,000 Hours                                               |
| Design         | Dimensions (Inches)      | 11.6 x 6.1"                                                |
|                | Dimensions (Millimeters) | 295 x 155mm                                                |
|                | Finish                   | Black                                                      |
|                | Material                 | Composite                                                  |
|                | Operating Temperature    | -20 to 40°C                                                |
|                | Mounting                 | On Wall                                                    |
|                | IP Rating                | IP65                                                       |
| Warranty       | 15 years                 |                                                            |
| Approvals      | cETLus                   |                                                            |

DIAGRAM