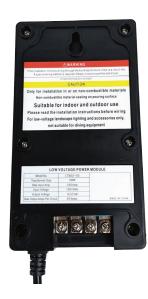

## FEATURES

- Composite body
- Built-in mechanical timer
- Built-in photocell
- 12V/100W output, 120V input
- Transparent sliding lid design
- Overload protection
- IP65 weatherproof

- 72"SJT(W) cable, heavy gauge, grounded and water resistant power cord with molded plug
- 50,000 hour life
- 2 comm terminals
- 12V, 15V terminals
- 15 years warranty
- 7.5" by 4.4" by 4.5"

| SPECIFICATIONS |                          |                                                            |
|----------------|--------------------------|------------------------------------------------------------|
| Product Code   | ACC-TR-100W              |                                                            |
| Electrical     | Input Voltage            | 120V                                                       |
|                | Output Voltage           | 12V AC                                                     |
|                | Power                    | 100W                                                       |
|                | Max Output Current       | 8.5A                                                       |
| Specs          | Colour Temperature       | Cool White 98 lumens @ 5500K; Warm White 95 lumens @ 2700K |
|                | CRI                      | N/A                                                        |
|                | Lumen Output             | N/A                                                        |
|                | Efficacy (LM/W)          | N/A                                                        |
|                | Dimmable                 | N/A                                                        |
|                | Beam Angle               | N/A                                                        |
|                | Life Span                | 50,000 Hours                                               |
| Design         | Dimensions (Inches)      | 7.5 x 4.33"                                                |
|                | Dimensions (Millimeters) | 190 x 110mm                                                |
|                | Finish                   | Black                                                      |
|                | Material                 | Composite                                                  |
|                | Operating Temperature    | -20 to 40°C                                                |
|                | Mounting                 | On Wall                                                    |
|                | IP Rating                | IP65                                                       |
| Warranty       | 15 years                 |                                                            |
| Approvals      | cETLus                   |                                                            |