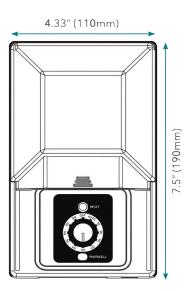

| SPECIFICATIONS |                          |                                                            |
|----------------|--------------------------|------------------------------------------------------------|
| Product Code   | ACC-TR-100W              |                                                            |
| Electrical     | Input Voltage            | 120V                                                       |
|                | Output Voltage           | 12V AC                                                     |
|                | Power                    | 100W                                                       |
|                | Max Output Current       | 8.5A                                                       |
| Specs          | Colour Temperature       | Cool White 98 lumens @ 5500K; Warm White 95 lumens @ 2700K |
|                | CRI                      | N/A                                                        |
|                | Lumen Output             | N/A                                                        |
|                | Efficacy (LM/W)          | N/A                                                        |
|                | Dimmable                 | N/A                                                        |
|                | Beam Angle               | N/A                                                        |
|                | Life Span                | 50,000 Hours                                               |
| Design         | Dimensions (Inches)      | 7.5 x 4.33"                                                |
|                | Dimensions (Millimeters) | 190 x 110mm                                                |
|                | Finish                   | Black                                                      |
|                | Material                 | Composite                                                  |
|                | Operating Temperature    | -20 to 40°C                                                |
|                | Mounting                 | On Wall                                                    |
|                | IP Rating                | IP65                                                       |
| Warranty       | 15 years                 |                                                            |
| Approvals      | cETLus                   |                                                            |

DIAGRAM

Sliding lid design

Built-in photocell

104