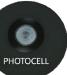

## FEATURES

- Composite body
- Built-in mechanical timer
- Built-in photocell
- 12V/100W output, 120V input
- Transparent sliding lid design
- Overload protection
- IP65 weatherproof

- 72"SJT(W) cable, heavy gauge, grounded and water resistant power cord with molded plug
- 50,000 hour life
- 2 comm terminals
- 12V, 15V terminals
- 15 years warranty
- 7.5" by 4.4" by 4.5"

DIAGRAM

Sliding lid design

Built-in photocell

104