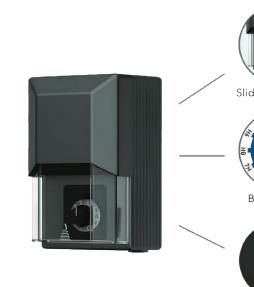

DIAGRAM

Sliding lid design

Built-in photocell

104

## FEATURES

- Composite body
- Built-in mechanical timer
- Built-in photocell
- 12V/100W output, 120V input
- Transparent sliding lid design
- Overload protection
- IP65 weatherproof

- 72"SJT(W) cable, heavy gauge, grounded and water resistant power cord with molded plug
- 50,000 hour life
- 2 comm terminals
- 12V, 15V terminals
- 15 years warranty
- 7.5" by 4.4" by 4.5"