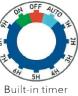

## FEATURES

- Composite body
- Built-in mechanical timer
- Built-in photocell
- 12V/100W output, 120V input
- Transparent sliding lid design
- Overload protection
- IP65 weatherproof

- 72"SJT(W) cable, heavy gauge, grounded and water resistant power cord with molded plug
- 50,000 hour life
- 2 comm terminals
- 12V, 15V terminals
- 15 years warranty
- 7.5" by 4.4" by 4.5"