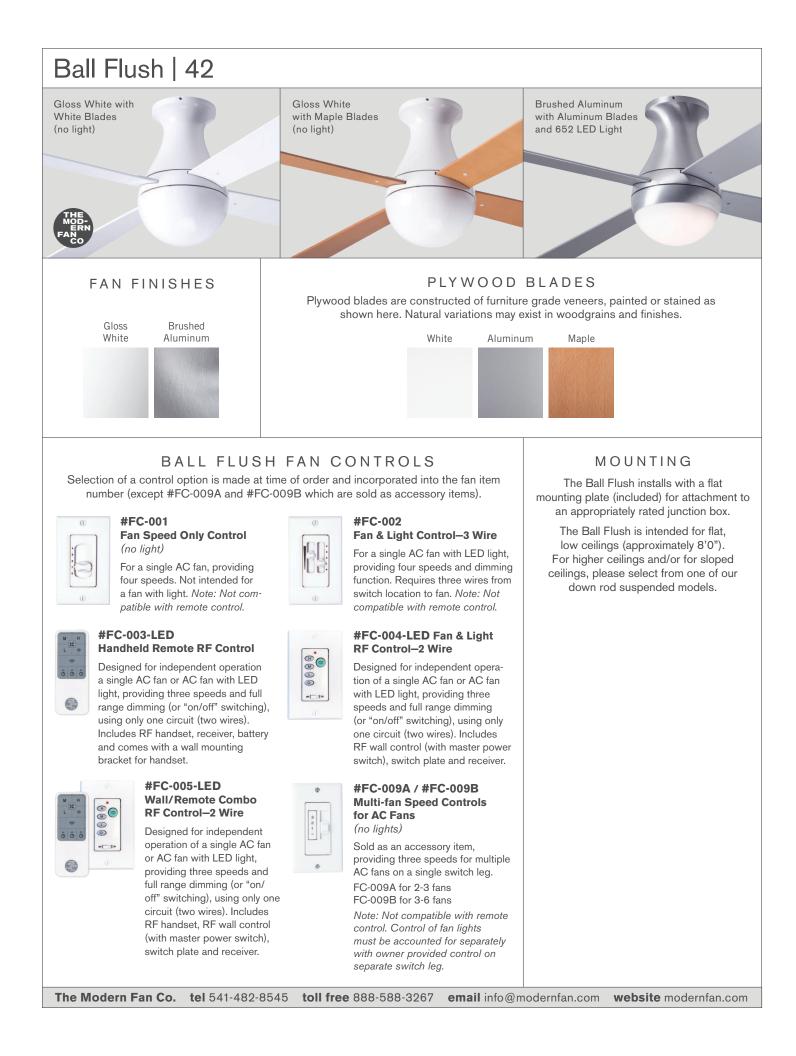

## Ball Flush | 42 > Configure item number from attributes below.

| Finish                                                                                                                                                                                                                                                                                                                                                                                                                        | Blade Span B | Blade Color                                                               | Light Option                                                                                                                                                                                                                                           | Control Option                                                                                                                                             |
|-------------------------------------------------------------------------------------------------------------------------------------------------------------------------------------------------------------------------------------------------------------------------------------------------------------------------------------------------------------------------------------------------------------------------------|--------------|---------------------------------------------------------------------------|--------------------------------------------------------------------------------------------------------------------------------------------------------------------------------------------------------------------------------------------------------|------------------------------------------------------------------------------------------------------------------------------------------------------------|
| #BAL-FM                                                                                                                                                                                                                                                                                                                                                                                                                       | -            | -                                                                         | -                                                                                                                                                                                                                                                      |                                                                                                                                                            |
| GW Gloss White<br>BA Brushed Aluminum                                                                                                                                                                                                                                                                                                                                                                                         | A            | ►<br>WH White<br>AL Aluminum<br>MP Maple                                  | NL No Light<br>652 20W LED                                                                                                                                                                                                                             | <ul> <li>Fan Speed Only</li> <li>Fan &amp; Light - 3 Wire</li> <li>Handheld Remote</li> <li>Fan &amp; Light - 2 Wire</li> <li>Wall/Remote Combo</li> </ul> |
| Dimensions<br>$7.3^{"}$<br>$12.9^{"}$<br>$8.1^{"}$<br>Also available in 52" blade span.                                                                                                                                                                                                                                                                                                                                       |              |                                                                           |                                                                                                                                                                                                                                                        |                                                                                                                                                            |
| <ul> <li>Specifications</li> <li>153mm x 18mm AC motor with reverse</li> <li>Die cast aluminum construction</li> <li>42" span, plywood blades</li> <li>Optional LED light: 20W, 90 CRI, 300<br/>1800 lumens (dimmable) behind opal<br/>CA Title 24 (JA8) compliant</li> <li>For flat ceilings only</li> <li>Designed by Ron Rezek</li> <li>ETL listed for dry and damp locations</li> <li>Weight: 16 lbs (7.3 kgs)</li> </ul> | 00К,         | RPM<br>CFM:<br>Watts:<br>CFM/W<br>HIGHES<br>RPM<br>CFM:<br>Watts<br>CFM/W | SPEED         : 120         1,587         : 12.95         : 122.55         T SPEED         : 270         3,418         : 57.12         I: 59.84         ta represents weighted ave<br>uning typical use (excluding typical use (excluding typical use) | Energy Guide Data<br>Average Energy Use<br>37 Watts<br>Average Airflow<br>2,560 CFM<br>Yearly Energy Cost<br>\$10<br>Average Efficiency<br>69 CFM/Watt     |