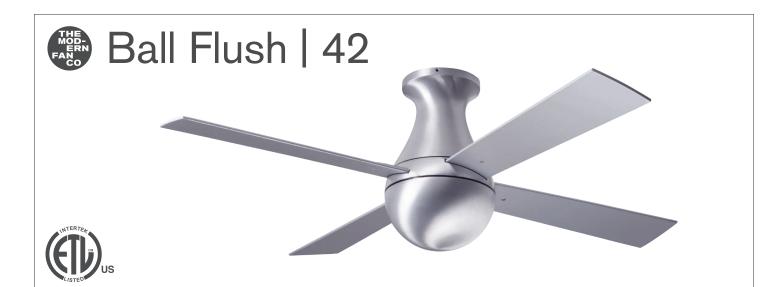

## Ball Flush | 42 > Configure item number from attributes below.

| Finish                                                                                                                                                                                                                                                                                                                                                                                                                        | Blade Span B | Blade Color                                                               | Light Option                                                                                                                                                                                                                                           | Control Option                                                                                                                                             |
|-------------------------------------------------------------------------------------------------------------------------------------------------------------------------------------------------------------------------------------------------------------------------------------------------------------------------------------------------------------------------------------------------------------------------------|--------------|---------------------------------------------------------------------------|--------------------------------------------------------------------------------------------------------------------------------------------------------------------------------------------------------------------------------------------------------|------------------------------------------------------------------------------------------------------------------------------------------------------------|
| #BAL-FM                                                                                                                                                                                                                                                                                                                                                                                                                       | -            | -                                                                         | -                                                                                                                                                                                                                                                      |                                                                                                                                                            |
| GW Gloss White<br>BA Brushed Aluminum                                                                                                                                                                                                                                                                                                                                                                                         | A            | ►<br>WH White<br>AL Aluminum<br>MP Maple                                  | NL No Light<br>652 20W LED                                                                                                                                                                                                                             | <ul> <li>Fan Speed Only</li> <li>Fan &amp; Light - 3 Wire</li> <li>Handheld Remote</li> <li>Fan &amp; Light - 2 Wire</li> <li>Wall/Remote Combo</li> </ul> |
| Dimensions<br>$7.3^{"}$<br>$12.9^{"}$<br>$8.1^{"}$<br>Also available in 52" blade span.                                                                                                                                                                                                                                                                                                                                       |              |                                                                           |                                                                                                                                                                                                                                                        |                                                                                                                                                            |
| <ul> <li>Specifications</li> <li>153mm x 18mm AC motor with reverse</li> <li>Die cast aluminum construction</li> <li>42" span, plywood blades</li> <li>Optional LED light: 20W, 90 CRI, 300<br/>1800 lumens (dimmable) behind opal<br/>CA Title 24 (JA8) compliant</li> <li>For flat ceilings only</li> <li>Designed by Ron Rezek</li> <li>ETL listed for dry and damp locations</li> <li>Weight: 16 lbs (7.3 kgs)</li> </ul> | 00К,         | RPM<br>CFM:<br>Watts:<br>CFM/W<br>HIGHES<br>RPM<br>CFM:<br>Watts<br>CFM/W | SPEED         : 120         1,587         : 12.95         : 122.55         T SPEED         : 270         3,418         : 57.12         I: 59.84         ta represents weighted ave<br>uning typical use (excluding typical use (excluding typical use) | Energy Guide Data<br>Average Energy Use<br>37 Watts<br>Average Airflow<br>2,560 CFM<br>Yearly Energy Cost<br>\$10<br>Average Efficiency<br>69 CFM/Watt     |