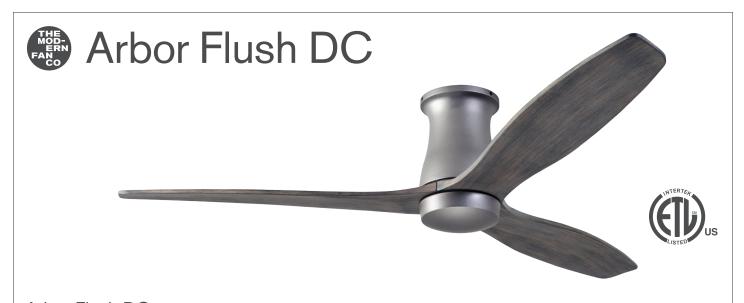

 $\label{eq:arbor} Arbor\ Flush\ DC\ >\ Configure\ item\ number\ from\ attributes\ below.$ 

| Finish                                                                                                                                                                                                                                                                                                                                                                                                                                                                        | Blade Span B  | Blade Color                                                                                                                                                                                                                                                                         | Light Option               | Control Option                                               |
|-------------------------------------------------------------------------------------------------------------------------------------------------------------------------------------------------------------------------------------------------------------------------------------------------------------------------------------------------------------------------------------------------------------------------------------------------------------------------------|---------------|-------------------------------------------------------------------------------------------------------------------------------------------------------------------------------------------------------------------------------------------------------------------------------------|----------------------------|--------------------------------------------------------------|
| ARB-FM –<br>GW Gloss White<br>GT Graphite<br>DB Dark Bronze                                                                                                                                                                                                                                                                                                                                                                                                                   | 54 54" Span ( | <ul> <li>EB Ebony</li> <li>GY Graywash</li> <li>MP Maple</li> <li>MG Mahogany</li> <li>WW Whitewash</li> </ul>                                                                                                                                                                      | NL No Light<br>870 17W LED | WC Wall Control<br>RC Remote Control<br>CC Wall/Remote Combo |
| Dimensions                                                                                                                                                                                                                                                                                                                                                                                                                                                                    |               | 6.2"<br>8"<br>6.2"<br>6.2"<br>54"                                                                                                                                                                                                                                                   | & 10.75"                   |                                                              |
| <ul> <li>Specifications</li> <li>6-speed, reversible DC motor</li> <li>Die cast aluminum construction</li> <li>54" span, solid wood blades</li> <li>Optional LED light: 17W, 90 CRI, 3000K, 1530 lumens<br/>(dimmable) behind opal glass diffuser; adds 0.75" to length<br/>of fan; CA Title 24 (JA8) compliant</li> <li>For flat ceilings only</li> <li>Designed by Dave Ellis</li> <li>ETL listed for dry and damp locations</li> <li>Weight: 13.0 lbs (5.9 kgs)</li> </ul> |               | Performance Data<br>LOWEST SPEED<br>RPM: 55<br>CFM: 554<br>Watts: 2.55<br>CFM/W: 217<br>HIGHEST SPEED<br>RPM: 205<br>CFM: 4,739<br>Watts: 30.9<br>CFM/W: 153<br>Energy Guide Data represents weighted a<br>performance, assuming typical use (exclusion<br>visit www.modernfan.com. |                            |                                                              |