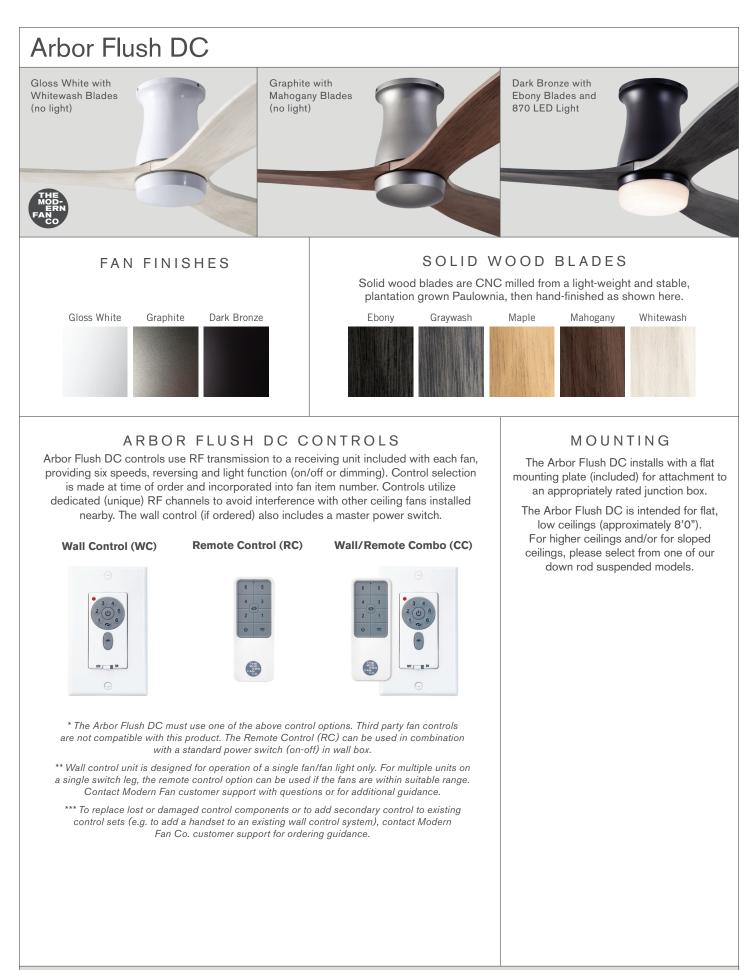

 $\label{eq:arbor} Arbor\ Flush\ DC\ >\ Configure\ item\ number\ from\ attributes\ below.$ 

| Finish                                                                                                                                                                                                                                                                                                                                                                                                                                                                        | Blade Span B  | Blade Color                                                                                                                                                                                                                                                                         | Light Option               | Control Option                                               |
|-------------------------------------------------------------------------------------------------------------------------------------------------------------------------------------------------------------------------------------------------------------------------------------------------------------------------------------------------------------------------------------------------------------------------------------------------------------------------------|---------------|-------------------------------------------------------------------------------------------------------------------------------------------------------------------------------------------------------------------------------------------------------------------------------------|----------------------------|--------------------------------------------------------------|
| ARB-FM –<br>GW Gloss White<br>GT Graphite<br>DB Dark Bronze                                                                                                                                                                                                                                                                                                                                                                                                                   | 54 54" Span ( | <ul> <li>EB Ebony</li> <li>GY Graywash</li> <li>MP Maple</li> <li>MG Mahogany</li> <li>WW Whitewash</li> </ul>                                                                                                                                                                      | NL No Light<br>870 17W LED | WC Wall Control<br>RC Remote Control<br>CC Wall/Remote Combo |
| Dimensions                                                                                                                                                                                                                                                                                                                                                                                                                                                                    |               | 6.2"<br>8"<br>6.2"<br>6.2"<br>54"                                                                                                                                                                                                                                                   | & 10.75"                   |                                                              |
| <ul> <li>Specifications</li> <li>6-speed, reversible DC motor</li> <li>Die cast aluminum construction</li> <li>54" span, solid wood blades</li> <li>Optional LED light: 17W, 90 CRI, 3000K, 1530 lumens<br/>(dimmable) behind opal glass diffuser; adds 0.75" to length<br/>of fan; CA Title 24 (JA8) compliant</li> <li>For flat ceilings only</li> <li>Designed by Dave Ellis</li> <li>ETL listed for dry and damp locations</li> <li>Weight: 13.0 lbs (5.9 kgs)</li> </ul> |               | Performance Data<br>LOWEST SPEED<br>RPM: 55<br>CFM: 554<br>Watts: 2.55<br>CFM/W: 217<br>HIGHEST SPEED<br>RPM: 205<br>CFM: 4,739<br>Watts: 30.9<br>CFM/W: 153<br>Energy Guide Data represents weighted a<br>performance, assuming typical use (exclusion<br>visit www.modernfan.com. |                            |                                                              |