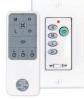

### #FC-005-LED Wall/Remote Combo RF Control-2 Wire

Designed for independent operation of a single AC fan or AC fan with LED light, providing three speeds and full range dimming (or "on/ off" switching), using only one circuit (two wires). Includes RF handset, RF wall control (with master power switch), switch plate and receiver.