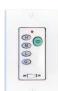

### #FC-004-LED Fan & Light RF Control-2 Wire

Designed for independent operation of a single AC fan or AC fan with LED light, providing three speeds and full range dimming (or "on/off" switching), using only one circuit (two wires). Includes RF wall control (with master power switch), switch plate and receiver.