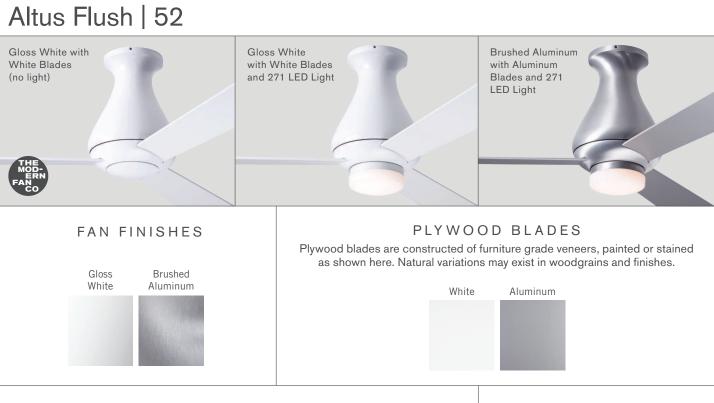

# ALTUS FLUSH FAN CONTROLS

Selection of a control option is made at time of order and incorporated into the fan item number (except #FC-009A and #FC-009B which are sold as accessory items).

#### **#FC-001** Fan Speed Only Control (no light)

For a single AC fan, providing four speeds. Not intended for a fan with light. *Note: Not compatible with remote control.* 

#### **#FC-003-LED** Handheld Remote RF Control

Designed for independent operation a single AC fan or AC fan with LED light, providing three speeds and full range dimming (or "on/off" switching), using only one circuit (two wires). Includes RF handset, receiver, battery and comes with a wall mounting bracket for handset.

### #FC-005-LED Wall/Remote Combo RF Control-2 Wire

Designed for independent operation of a single AC fan or AC fan with LED light, providing three speeds and full range dimming (or "on/ off" switching), using only one circuit (two wires). Includes RF handset, RF wall control (with master power switch), switch plate and receiver.

#### Fan & Light Control—3 Wire For a single AC fan with LED light, providing four speeds and dimming

#FC-002

providing four speeds and dimming function. Requires three wires from switch location to fan. *Note: Not compatible with remote control.* 

### #FC-004-LED Fan & Light RF Control-2 Wire

Designed for independent operation of a single AC fan or AC fan with LED light, providing three speeds and full range dimming (or "on/off" switching), using only one circuit (two wires). Includes RF wall control (with master power switch), switch plate and receiver.

#### #FC-009A / #FC-009B Multi-fan Speed Controls for AC Fans (no lights)

Sold as an accessory item, providing three speeds for multiple AC fans on a single switch leg. FC-009A for 2-3 fans FC-009B for 3-6 fans

Note: Not compatible with remote control. Control of fan lights must be accounted for separately with owner provided control on separate switch leg.