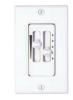

#### Fan & Light Control—3 Wire For a single AC fan with LED light, providing four speeds and dimming

#FC-002

providing four speeds and dimming function. Requires three wires from switch location to fan. *Note: Not compatible with remote control.* 