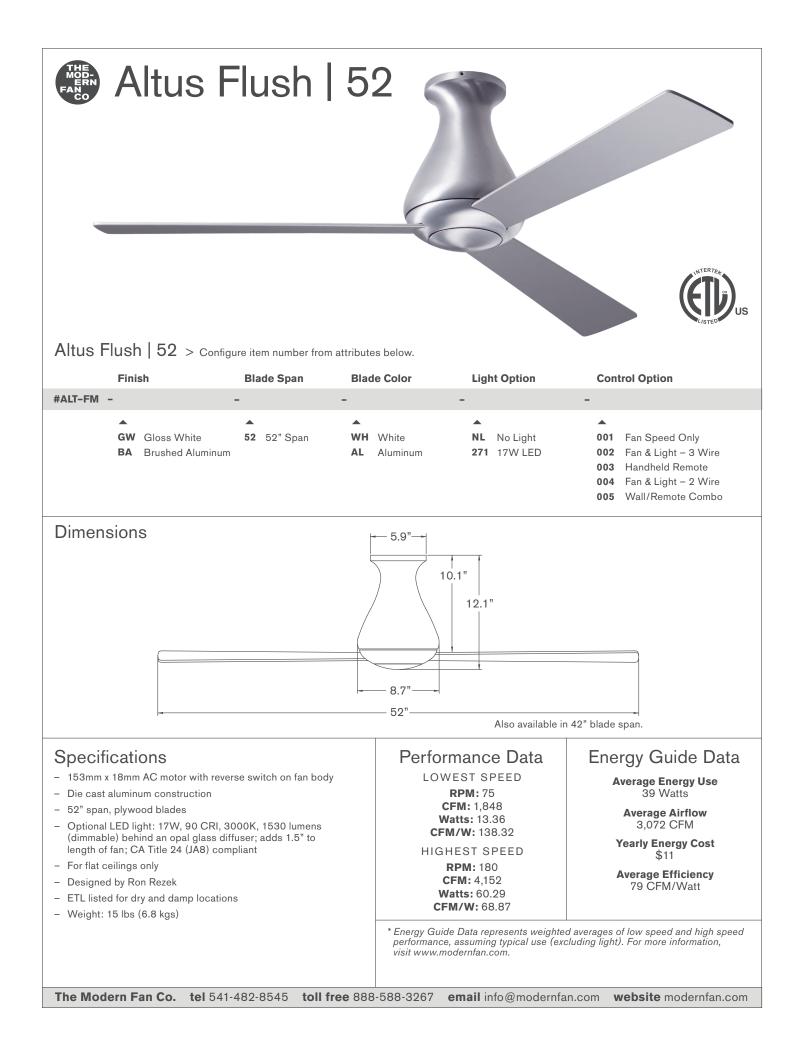

# ALTUS FLUSH FAN CONTROLS

Selection of a control option is made at time of order and incorporated into the fan item number (except #FC-009A and #FC-009B which are sold as accessory items).

#### **#FC-001** Fan Speed Only Control (no light)

For a single AC fan, providing four speeds. Not intended for a fan with light. *Note: Not compatible with remote control.* 

#### **#FC-003-LED** Handheld Remote RF Control

Designed for independent operation a single AC fan or AC fan with LED light, providing three speeds and full range dimming (or "on/off" switching), using only one circuit (two wires). Includes RF handset, receiver, battery and comes with a wall mounting bracket for handset.

### #FC-005-LED Wall/Remote Combo RF Control-2 Wire

Designed for independent operation of a single AC fan or AC fan with LED light, providing three speeds and full range dimming (or "on/ off" switching), using only one circuit (two wires). Includes RF handset, RF wall control (with master power switch), switch plate and receiver.

#### Fan & Light Control—3 Wire For a single AC fan with LED light, providing four speeds and dimming

#FC-002

providing four speeds and dimming function. Requires three wires from switch location to fan. *Note: Not compatible with remote control.* 

### #FC-004-LED Fan & Light RF Control-2 Wire

Designed for independent operation of a single AC fan or AC fan with LED light, providing three speeds and full range dimming (or "on/off" switching), using only one circuit (two wires). Includes RF wall control (with master power switch), switch plate and receiver.

#### #FC-009A / #FC-009B Multi-fan Speed Controls for AC Fans (no lights)

Sold as an accessory item, providing three speeds for multiple AC fans on a single switch leg. FC-009A for 2-3 fans FC-009B for 3-6 fans

Note: Not compatible with remote control. Control of fan lights must be accounted for separately with owner provided control on separate switch leg.

## $\mathsf{M}\,\mathsf{O}\,\mathsf{U}\,\mathsf{N}\,\mathsf{T}\,\mathsf{I}\,\mathsf{N}\,\mathsf{G}$

The Altus Flush installs with a flat mounting plate (included) for attachment to an appropriately rated junction box.

The Altus Flush is intended for flat, low ceilings (approximately 8'0"). For higher ceilings and/or for sloped ceilings, please select from one of our down rod suspended models.

The Modern Fan Co. tel 541-482-8545 toll free 888-588-3267 email info@modernfan.com website modernfan.com