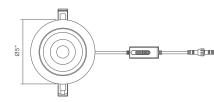

3-1/2"

3-3/8"

1000

Slide Switch Adjustable CCT

Tilt

Can be set to 2700K,3000K, 3500K,4000K,5000K

-3/8'

| SPECIFICATIONS       |                                |  |  |
|----------------------|--------------------------------|--|--|
| Application          | Recessed Ceiling Mount         |  |  |
| Watts                | 12W                            |  |  |
| CRI                  | 90Ra+                          |  |  |
| Color Temperature(K) | 5CCT Selectable 2700K to 5000K |  |  |
| Light Ouput(Im)      | 1000lm                         |  |  |
| Default Driver Input | AC120V, 60Hz                   |  |  |
| Dimming              | Triac Dimming                  |  |  |
| Power Factor         | >0.9                           |  |  |
| Approved Location    | Damp Location                  |  |  |
| Air Tight            | Yes                            |  |  |
| Operating Temp.      | (-4°F~104°F) -20~40°C          |  |  |

38°