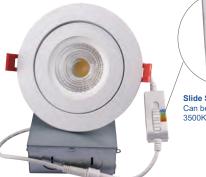

## **Floating Gimbal Light**

- Adjustable up to 90° tilt.
  Type IC, Air-Tight No Housing Required
  Made of durable steel material
  I.C. rated for direct contact with insulation
  Suitable for DAMP LOCATION
  Ideal for sloped ceilings, wall washing, highlighting artwork, task or general lighting

3-1/2"

3-3/8"

1000

Slide Switch Adjustable CCT

Tilt

Can be set to 2700K,3000K, 3500K,4000K,5000K

-3/8'

| SPECIFICATIONS       |                                |  |  |
|----------------------|--------------------------------|--|--|
| Application          | Recessed Ceiling Mount         |  |  |
| Watts                | 12W                            |  |  |
| CRI                  | 90Ra+                          |  |  |
| Color Temperature(K) | 5CCT Selectable 2700K to 5000K |  |  |
| Light Ouput(Im)      | 1000lm                         |  |  |
| Default Driver Input | AC120V, 60Hz                   |  |  |
| Dimming              | Triac Dimming                  |  |  |
| Power Factor         | >0.9                           |  |  |
| Approved Location    | Damp Location                  |  |  |
| Air Tight            | Yes                            |  |  |
| Operating Temp.      | (-4°F~104°F) -20~40°C          |  |  |