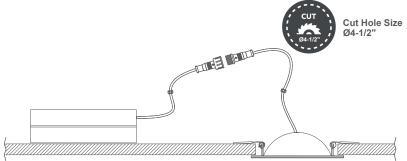

|  |  |
| Color Temperature(K) | 5CCT Selectable 2700K to 5000K |  |  |
| Light Ouput(Im)      | 1000lm                         |  |  |
| Default Driver Input | AC120V, 60Hz                   |  |  |
| Dimming              | Triac Dimming                  |  |  |
| Power Factor         | >0.9                           |  |  |
| Approved Location    | Damp Location                  |  |  |
| Air Tight            | Yes                            |  |  |
| Operating Temp.      | (-4°F~104°F) -20~40°C          |  |  |

38°

## Ordering

Beam Angle

| MODEL                   | ССТ                             | FINISH            |
|-------------------------|---------------------------------|-------------------|
| TL4R-IC-12W-5CCT-D90-MW | 5CCT selectable<br>(2700-5000K) | MW (Matte White ) |



13"

## Accessories