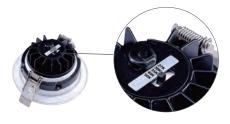

4

## **LED Regressed Gimbal**

- Durable Aluminum body with adjustable gimbal
- Tilting gimbal light source for directional lighting
- Dimming: TRIAC down to 10%
- I.C. rated for direct contact with insulation
- Suitable for WET LOCATION
- Rated for a long life over 50,000 hours



























| SPECIFICATIONS       |                                |  |
|----------------------|--------------------------------|--|
| Application          | Recessed Ceiling Mount         |  |
| Watts                | 12W                            |  |
| CRI                  | 90Ra+                          |  |
| Color Temperature(K) | 5CCT Selectable 2700K to 5000K |  |
| Light Ouput(Im)      | 850lm                          |  |
| Default Driver Input | AC120V, 60Hz                   |  |
| Dimming              | Triac Dimming                  |  |
| Power Factor         | >0.9                           |  |
| Approved Location    | Wet Location                   |  |
| Air Tight            | Yes                            |  |
| Operating Temp.      | (-4°F~104°F) -20~40°C          |  |

## O