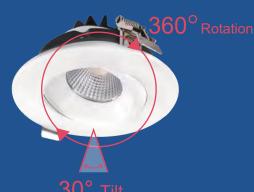

## **LED Regressed Gimbal**

- Durable Aluminum body with adjustable gimbal
- Tilting gimbal light source for directional lighting
- Dimming: TRIAC down to 10%
- I.C. rated for direct contact with insulation
- Suitable for WET LOCATION
- Rated for a long life over 50,000 hours