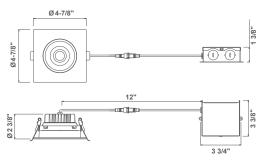

| SPECIFICATIONS       |                                |  |
|----------------------|--------------------------------|--|
| Application          | Recessed Ceiling Mount         |  |
| Watts                | 12W                            |  |
| CRI                  | 90Ra+                          |  |
| Color Temperature(K) | 5CCT Selectable 2700K to 5000K |  |
| Light Ouput(Im)      | 850lm                          |  |
| Default Driver Input | AC120V, 60Hz                   |  |
| Dimming              | Triac Dimming                  |  |
| Power Factor         | >0.9                           |  |
| Approved Location    | Wet Location                   |  |
| Air Tight            | Yes                            |  |
| Operating Temp.      | (-4°F~104°F) -20~40°C          |  |