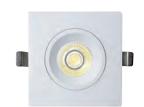

## **LED Regressed Gimbal**

- Durable Aluminum body with adjustable gimbal
- Tilting gimbal light source for directional lighting
- Dimming: TRIAC down to 10%
- I.C. rated for direct contact with insulation
- Suitable for WET LOCATION
- Rated for a long life over 50,000 hours

## 4" LED Regress Gimbal - Round

4" LED Regress Gimbal - Square