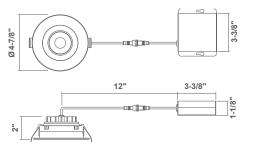

| SPECIFICATIONS       |                                |  |
|----------------------|--------------------------------|--|
| Application          | Recessed Ceiling Mount         |  |
| Watts                | 12W                            |  |
| CRI                  | 90Ra+                          |  |
| Color Temperature(K) | 5CCT Selectable 2700K to 5000K |  |
| Light Ouput(Im)      | 850lm                          |  |
| Default Driver Input | AC120V, 60Hz                   |  |
| Dimming              | Triac Dimming                  |  |
| Power Factor         | >0.9                           |  |
| Approved Location    | Wet Location                   |  |
| Air Tight            | Yes                            |  |
| Operating Temp.      | (-4°F~104°F) -20~40°C          |  |