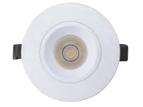

4

## **LED Regressed Gimbal**

- Durable Aluminum body with adjustable gimbal
- Tilting gimbal light source for directional lighting
- Dimming: TRIAC down to 10%
- I.C. rated for direct contact with insulation
- Suitable for WET LOCATION
- Rated for a long life over 50,000 hours



























| SPECIFICATIONS       |                                |  |
|----------------------|--------------------------------|--|
| Application          | Recessed Ceiling Mount         |  |
| Watts                | 12W                            |  |
| CRI                  | 90Ra+                          |  |
| Color Temperature(K) | 5CCT Selectable 2700K to 5000K |  |
| Light Ouput(Im)      | 850lm                          |  |
| Default Driver Input | AC120V, 60Hz                   |  |
| Dimming              | Triac Dimming                  |  |
| Power Factor         | >0.9                           |  |
| Approved Location    | Wet Location                   |  |
| Air Tight            | Yes                            |  |
| Operating Temp.      | (-4°F~104°F) -20~40°C          |  |