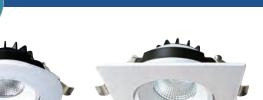

4

## **LED Regressed Gimbal**

- Durable Aluminum body with adjustable gimbal
- Tilting gimbal light source for directional lighting
- Dimming: TRIAC down to 10%
- I.C. rated for direct contact with insulation
- Suitable for WET LOCATION
- Rated for a long life over 50,000 hours



























| SPECIFICATIONS       |                                |  |
|----------------------|--------------------------------|--|
| Application          | Recessed Ceiling Mount         |  |
| Watts                | 12W                            |  |
| CRI                  | 90Ra+                          |  |
| Color Temperature(K) | 5CCT Selectable 2700K to 5000K |  |
| Light Ouput(Im)      | 850lm                          |  |
| Default Driver Input | AC120V, 60Hz                   |  |
| Dimming              | Triac Dimming                  |  |
| Power Factor         | >0.9                           |  |
| Approved Location    | Wet Location                   |  |
| Air Tight            | Yes                            |  |
| Operating Temp.      | (-4°F~104°F) -20~40°C          |  |