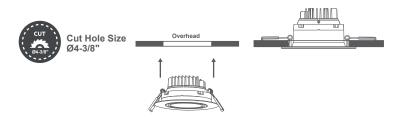

|  |
| Default Driver Input | AC120V, 60Hz                   |  |
| Dimming              | Triac Dimming                  |  |
| Power Factor         | >0.9                           |  |
| Approved Location    | Wet Location                   |  |
| Air Tight            | Yes                            |  |
| Operating Temp.      | (-4°F~104°F) -20~40°C          |  |

## Ordering

Beam Angle

| MODELS                                         | сст                           | FINISH           |
|------------------------------------------------|-------------------------------|------------------|
| RA4RG-12W-5CCT-D90-MW<br>RA4SG-12W-5CCT-D90-MW | 5CCTselectabe<br>(2700-5000K) | MW (Matte White) |

40°



## 4" LED Regress Gimbal - Round



4" LED Regress Gimbal - Square



## **Accessories**