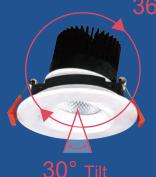

## **LED Regressed Gimbal**

- Durable Aluminum body with adjustable gimbal
- Easy installation, no housing is required
- Dimming: TRIAC down to 10%
- I.C. rated for direct contact with insulation
- Suitable for WET LOCATION
- Rated for a long life over 50,000 hours

### 3.5" LED Regress Gimbal - Round

3.5" LED Regress Gimbal - Square

| SPECIFICATIONS        |                                |  |
|-----------------------|--------------------------------|--|
| Application           | Recessed Ceiling Mount         |  |
| Watts                 | 12W                            |  |
| CRI                   | 90Ra+                          |  |
| Color Temperature(K)  | 5CCT Selectable 2700K to 5000K |  |
| Light Ouput(Im)       | 800lm                          |  |
| Default Driver Input  | AC120V, 60Hz                   |  |
| Optional Driver Input | Triac Dimming                  |  |
| Power Factor          | >0.9                           |  |
| Approved Location     | Damp Location                  |  |
| Air Tight             | Yes                            |  |
| Operating Temp.       | (-4°F~104°F) -20~40°C          |  |
| Beam Angle            | 40°                            |  |