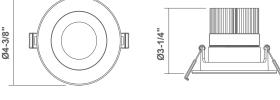

### 3.5" LED Regress Gimbal - Round

3.5" LED Regress Gimbal - Square

| SPECIFICATIONS        |                                |  |
|-----------------------|--------------------------------|--|
| Application           | Recessed Ceiling Mount         |  |
| Watts                 | 12W                            |  |
| CRI                   | 90Ra+                          |  |
| Color Temperature(K)  | 5CCT Selectable 2700K to 5000K |  |
| Light Ouput(Im)       | 800lm                          |  |
| Default Driver Input  | AC120V, 60Hz                   |  |
| Optional Driver Input | Triac Dimming                  |  |
| Power Factor          | >0.9                           |  |
| Approved Location     | Damp Location                  |  |
| Air Tight             | Yes                            |  |
| Operating Temp.       | (-4°F~104°F) -20~40°C          |  |
| Beam Angle            | 40°                            |  |