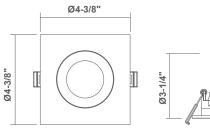

### 3.5" LED Regress Gimbal - Round

3.5" LED Regress Gimbal - Square

| SPECIFICATIONS        |                                |  |
|-----------------------|--------------------------------|--|
| Application           | Recessed Ceiling Mount         |  |
| Watts                 | 12W                            |  |
| CRI                   | 90Ra+                          |  |
| Color Temperature(K)  | 5CCT Selectable 2700K to 5000K |  |
| Light Ouput(Im)       | 800lm                          |  |
| Default Driver Input  | AC120V, 60Hz                   |  |
| Optional Driver Input | Triac Dimming                  |  |
| Power Factor          | >0.9                           |  |
| Approved Location     | Damp Location                  |  |
| Air Tight             | Yes                            |  |
| Operating Temp.       | (-4°F~104°F) -20~40°C          |  |
| Beam Angle            | 40°                            |  |