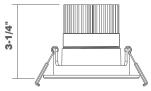

|                                    | 44 |  |  |  |  |  |  |
|------------------------------------|----|--|--|--|--|--|--|
| 3.5" LED Regress Downlight - Round |    |  |  |  |  |  |  |

|        | 4-3/8" | -     |
|--------|--------|-------|
| 4.3/8" |        | 3-14" |