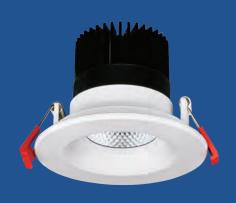

|                                    | 44 |  |  |  |  |  |  |
|------------------------------------|----|--|--|--|--|--|--|
| 3.5" LED Regress Downlight - Round |    |  |  |  |  |  |  |

|        | 4-3/8" | -     |
|--------|--------|-------|
| 4.3/8" |        | 3-14" |

3.5" LED Regress Downlight - Square

| SPECIFICATIONS          |                                |  |  |
|-------------------------|--------------------------------|--|--|
| Application             | Recessed Ceiling Mount         |  |  |
| Light Ouput(Im)         | 800lm                          |  |  |
| Watts                   | 12W                            |  |  |
| Efficiency              | 66lm/w                         |  |  |
| CRI                     | 90                             |  |  |
| Color Temperature(k)    | 5CCT Selectable 2700K to 5000K |  |  |
| Input Volts & Frequency | 120V 60Hz                      |  |  |
| Approved Location       | Wet Location                   |  |  |
| Operating Temp.         | (-4°F~104°F) -20~40°C          |  |  |
| Beam Angle              | 40°                            |  |  |