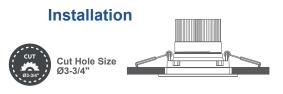

3.5" LED Regress Downlight - Square

| SPECIFICATIONS          |                                |  |  |
|-------------------------|--------------------------------|--|--|
| Application             | Recessed Ceiling Mount         |  |  |
| Light Ouput(Im)         | 800lm                          |  |  |
| Watts                   | 12W                            |  |  |
| Efficiency              | 66lm/w                         |  |  |
| CRI                     | 90                             |  |  |
| Color Temperature(k)    | 5CCT Selectable 2700K to 5000K |  |  |
| Input Volts & Frequency | 120V 60Hz                      |  |  |
| Approved Location       | Wet Location                   |  |  |
| Operating Temp.         | (-4°F~104°F) -20~40°C          |  |  |
| Beam Angle              | 40°                            |  |  |