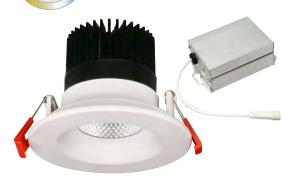

## Inch

Adjustable





- · Simple snap-in installation is fast and easy
- Tilting gimbal light source for directional lighting
- I.C. rated for direct contact with insulation
- No housing required
- Input voltage: AC 120V 60Hz
- 100-10% dimming capability this fixture is compatible with industry standard TRIAC/ELV dimmers
- Rated for a long life over 50,000 hours
- Suitable for DAMP LOCATION























|                                    | 44 |  |  |  |  |  |  |
|------------------------------------|----|--|--|--|--|--|--|
| 3.5" LED Regress Downlight - Round |    |  |  |  |  |  |  |

|        | 4-3/8" | -     |
|--------|--------|-------|
| 4.3/8" |        | 3-14" |

3.5" LED Regress Downlight - Square

| SPECIFICATIONS          |                                |  |  |
|-------------------------|--------------------------------|--|--|
| Application             | Recessed Ceiling Mount         |  |  |
| Light Ouput(Im)         | 800lm                          |  |  |
| Watts                   | 12W                            |  |  |
| Efficiency              | 66lm/w                         |  |  |
| CRI                     | 90                             |  |  |
| Color Temperat