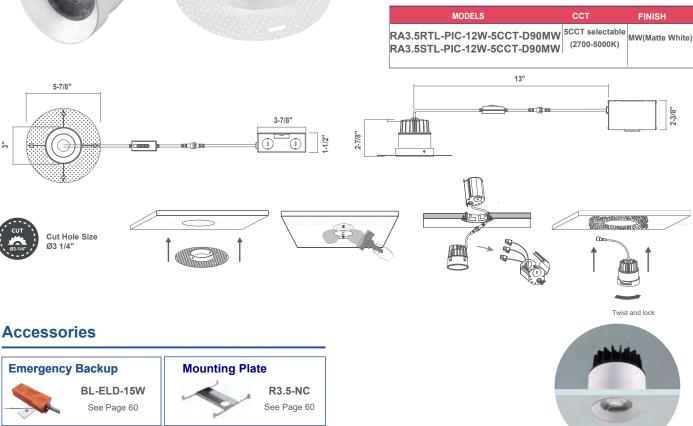

| SPECIFICATIONS       |                                |  |
|----------------------|--------------------------------|--|
| Application          | Recessed Ceiling Mount         |  |
| Watts                | 12W                            |  |
| CRI                  | 90Ra+                          |  |
| Color Temperature(K) | 5CCT Selectable 2700k to 5000k |  |
| Light Ouput(Im)      | 800lm                          |  |
| Default Driver Input | AC120V, 60Hz                   |  |
| Dimming              | Triac Dimming                  |  |
| Power Factor         | >0.9                           |  |
| Approved Location    | Damp Location                  |  |
| Air Tight            | Yes                            |  |
| Operating Temp.      | (-4°F~104°F) -20~40°C          |  |
| Beam Angle           | 38°                            |  |

## ORDERING