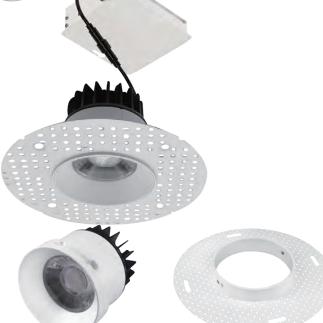

## **Trimless Downlight**

3.5

Inch

- Durable airtight aluminum body
- Type IC, Air-Tight & Damp No Housing Required
- Flangeless installation, to provide a higher end look.
- No housing required, easy and fast installation
- 100%-10% dimming capability. This fixture is compatible with industry standard forward-phase / reverse-phase and TRIAC/ELV dimmers
- Rated for long life over 50,000 hours

| SPECIFICATIONS       |                                |  |
|----------------------|--------------------------------|--|
| Application          | Recessed Ceiling Mount         |  |
| Watts                | 12W                            |  |
| CRI                  | 90Ra+                          |  |
| Color Temperature(K) | 5CCT Selectable 2700k to 5000k |  |
| Light Ouput(Im)      | 800lm                          |  |
| Default Driver Input | AC120V, 60Hz                   |  |
| Dimming              | Triac Dimming                  |  |
| Power Factor         | >0.9                           |  |
| Approved Location    | Damp Location                  |  |
| Air Tight            | Yes                            |  |
| Operating Temp.      | (-4°F~104°F) -20~40°C          |  |
| Beam Angle           | 38°                            |  |