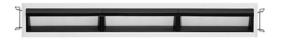

## **LED Regressed Downlight - Fixed**

## 10 and 15 Light Wall Wash

- Durable Aluminum body.
- Simple snap-in installation is fast and easy
- I.C. rated for direct contact with insulation
- No housing required
- Input voltage: AC 120V 60Hz
- 100-10% dimming capability this fixture is compatible with industry standard TRIAC/ELV dimmers
- Rated for a long life over 50,000 hours
- Suitable for DAMP LOCATION