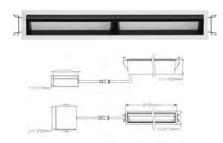

## **LED Regressed Downlight - Fixed**

## 10 and 15 Light Wall Wash

- Durable Aluminum body.
- Simple snap-in installation is fast and easy
- I.C. rated for direct contact with insulation
- No housing required
- Input voltage: AC 120V 60Hz
- 100-10% dimming capability this fixture is compatible with industry standard TRIAC/ELV dimmers
- Rated for a long life over 50,000 hours
- Suitable for DAMP LOCATION

| Application             | Recessed Ceiling Mount |  |  |
|-------------------------|------------------------|--|--|
| Light Ouput(Im)         | 800lm                  |  |  |
| Watts                   | 20W                    |  |  |
| Optional Driver Input   | Triac Dimming          |  |  |
| CRI                     | 80                     |  |  |
| Color Temperature(k)    | 3000K-4000K            |  |  |
| Input Volts & Frequency | 120V 60Hz              |  |  |
| Approved Location       | Damp Location          |  |  |
| Operating Temp.         | (-4°F~104°F) -20~40°C  |  |  |
| Beam Angle              | 30°                    |  |  |
| Dealli Aligie           | 50                     |  |  |

| SPECIFICATIONS          |                        |  |  |
|-------------------------|------------------------|--|--|
| Application             | Recessed Ceiling Mount |  |  |
| Light Ouput(Im)         | 1200lm                 |  |  |
| Watts                   | 30w                    |  |  |
| Optional Driver Input   | Triac Dimming          |  |  |
| CRI                     | 80                     |  |  |
| Color Temperature(k)    | 3000K-4000K            |  |  |
| Input Volts & Frequency | 120V 60Hz              |  |  |
| Approved Location       | Damp Location          |  |  |
| Operating Temp.         | (-4°F~104°F) -20~40°   |  |  |
| Beam Angle              | 30°                    |  |  |