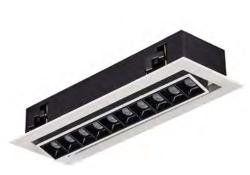

## LED Adjustable Down light

## 10 and 15 Light Adjustable

- Durable Aluminum body.
- · Simple snap-in installation is fast and easy
- I.C. rated for direct contact with insulation
- Adjustable to 15° . No housing required
- Input voltage: AC 120V 60Hz
- 100-10% dimming capability this fixture is compatible with industry standard TRIAC/ELV dimmers
- Rated for a long life over 50,000 hours
- Suitable for DAMP LOCATION

Cut Out: 10 3/4" X 1 1/2"

Cut Out: 16 3/4" X 1 1/2"

| Out Out. 10 3/4 X 1 1/2 |                        |  |
|-------------------------|------------------------|--|
| SPECIFICATIONS          |                        |  |
| Application             | Recessed Ceiling Mount |  |
| Light Ouput(Im)         | 1500lm                 |  |
| Watts                   | 20W                    |  |
| Optional Driver Input   | Triac Dimming          |  |
| CRI                     | 80                     |  |
| Color Temperature(k)    | 3000K                  |  |
| Input Volts & Frequency | 120V 60Hz              |  |
| Approved Location       | Damp Location          |  |
| Operating Temp.         | (-4°F~104°F) -20~40°C  |  |
| Beam Angle              | 30°                    |  |