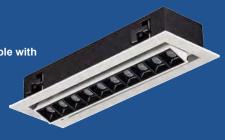

## LED Adjustable Down light

## 10 and 15 Light Adjustable

- Durable Aluminum body.
- · Simple snap-in installation is fast and easy
- I.C. rated for direct contact with insulation
- Adjustable to 15° . No housing required
- Input voltage: AC 120V 60Hz
- 100-10% dimming capability this fixture is compatible with industry standard TRIAC/ELV dimmers
- Rated for a long life over 50,000 hours
- Suitable for DAMP LOCATION

Cut Out: 10 3/4" X 1 1/2"

Cut Out: 16 3/4" X 1 1/2"

| Out Out. 10 3/4 X 1 1/2 |                        |  |
|-------------------------|------------------------|--|
| SPECIFICATIONS          |                        |  |
| Application             | Recessed Ceiling Mount |  |
| Light Ouput(Im)         | 1500lm                 |  |
| Watts                   | 20W                    |  |
| Optional Driver Input   | Triac Dimming          |  |
| CRI                     | 80                     |  |
| Color Temperature(k)    | 3000K                  |  |
| Input Volts & Frequency | 120V 60Hz              |  |
| Approved Location       | Damp Location          |  |
| Operating Temp.         | (-4°F~104°F) -20~40°C  |  |
| Beam Angle              | 30°                    |  |