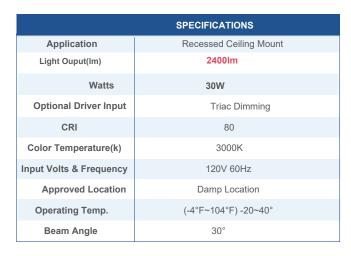

Cut Out: 10 3/4" X 1 1/2"

Cut Out: 16 3/4" X 1 1/2"

| Out Out. 10 3/4 X 1 1/2 |                        |  |
|-------------------------|------------------------|--|
| SPECIFICATIONS          |                        |  |
| Application             | Recessed Ceiling Mount |  |
| Light Ouput(Im)         | 1500lm                 |  |
| Watts                   | 20W                    |  |
| Optional Driver Input   | Triac Dimming          |  |
| CRI                     | 80                     |  |
| Color Temperature(k)    | 3000K                  |  |
| Input Volts & Frequency | 120V 60Hz              |  |
| Approved Location       | Damp Location          |  |
| Operating Temp.         | (-4°F~104°F) -20~40°C  |  |
| Beam Angle              | 30°                    |  |