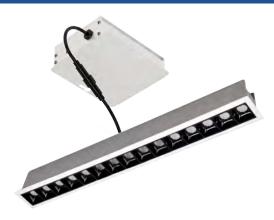

## **LED Regressed Downlight - Fixed**

## 15 Light Micro Series

- Durable Aluminum body.
- Simple snap-in installation is fast and easy
- I.C. rated for direct contact with insulation
- No housing required
- Input voltage: AC 120V 60Hz
- 100-10% dimming capability this fixture is compatible with

industry standard TRIAC/ELV dimmers

- Rated for a long life over 50,000 hours
- Suitable for DAMP LOCATION

| SPECIFICATIONS          |                        |  |
|-------------------------|------------------------|--|
| Application             | Recessed Ceiling Mount |  |
| Light Ouput(Im)         | 750lm                  |  |
| Watts                   | 30W                    |  |
| Optional Driver Input   | Triac Dimming          |  |
| CRI                     | 80                     |  |
| Color Temperature(k)    | 3000K                  |  |
| Input Volts & Frequency | 120V 60Hz              |  |
| Approved Location       | Damp Location          |  |
| Operating Temp.         | (-4°F~104°F) -20~40°C  |  |
| Beam Angle              | 30°                    |  |