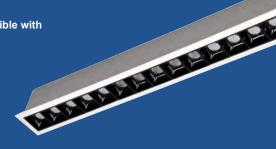

## **LED Regressed Downlight - Fixed**

## 15 Light Micro Series

- Durable Aluminum body.
- Simple snap-in installation is fast and easy
- I.C. rated for direct contact with insulation
- No housing required
- Input voltage: AC 120V 60Hz
- 100-10% dimming capability this fixture is compatible with

industry standard TRIAC/ELV dimmers

- Rated for a long life over 50,000 hours
- Suitable for DAMP LOCATION

| SPECIFICATIONS          |                        |  |
|-------------------------|------------------------|--|
| Application             | Recessed Ceiling Mount |  |
| Light Ouput(Im)         | 750lm                  |  |
| Watts                   | 30W                    |  |
| Optional Driver Input   | Triac Dimming          |  |
| CRI                     | 80                     |  |
| Color Temperature(k)    | 3000K                  |  |
| Input Volts & Frequency | 120V 60Hz              |  |
| Approved Location       | Damp Location          |  |
| Operating Temp.         | (-4°F~104°F) -20~40°C  |  |
| Beam Angle              | 30°                    |  |