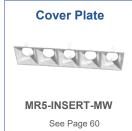

|  |
| Color Temperature(k)    | 3000K                  |  |
| Input Volts & Frequency | 120V 60Hz              |  |
| Approved Location       | Damp Location          |  |
| Operating Temp.         | (-4°F~104°F) -20~40°C  |  |
| Beam Angle              | 30°                    |  |

## **Ordering**

| MODELS                                                            | ССТ     | FINISH                           |
|-------------------------------------------------------------------|---------|----------------------------------|
| MR15L-30W-3D-30-MWB<br>MR15L-30W-4D-30-MWB<br>MR15L-30W-4D-15-MWB | 4000K   | MWB Matte White with Matte Black |
|                                                                   | 15°Beam | Insert                           |

## **Accessories**