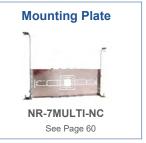

|  |
| Color Temperature(k)    | 3000K                  |  |
| Input Volts & Frequency | 120V 60Hz              |  |
| Approved Location       | Damp Location          |  |
| Operating Temp.         | (-4°F~104°F) -20~40°C  |  |
| Beam Angle              | 30°                    |  |

## **Ordering**

| MODELS                                                            | ССТ     | FINISH                           |
|-------------------------------------------------------------------|---------|----------------------------------|
| MR15L-30W-3D-30-MWB<br>MR15L-30W-4D-30-MWB<br>MR15L-30W-4D-15-MWB | 4000K   | MWB Matte White with Matte Black |
|                                                                   | 15°Beam | Insert                           |

## **Accessories**