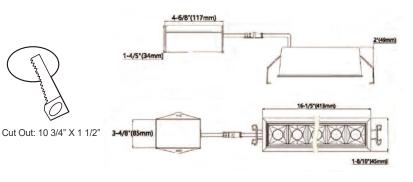

industry standard TRIAC/ELV dimmers

- Rated for a long life over 50,000 hours
- Suitable for DAMP LOCATION

| SPECIFICATIONS          |                        |  |
|-------------------------|------------------------|--|
| Application             | Recessed Ceiling Mount |  |
| Light Ouput(Im)         | 750lm                  |  |
| Watts                   | 30W                    |  |
| Optional Driver Input   | Triac Dimming          |  |
| CRI                     | 80                     |  |
| Color Temperature(k)    | 3000K                  |  |
| Input Volts & Frequency | 120V 60Hz              |  |
| Approved Location       | Damp Location          |  |
| Operating Temp.         | (-4°F~104°F) -20~40°C  |  |
| Beam Angle              | 30°                    |  |