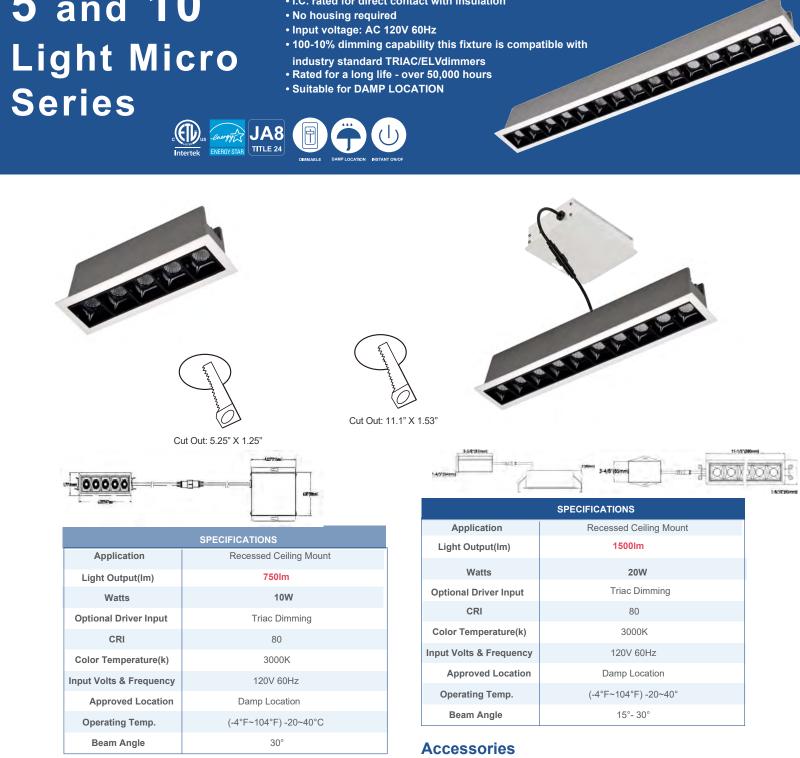

## **5** and **10 Light Micro** Series

- Durable Aluminum body.
- Simple snap-in installation is fast and easy
- · I.C. rated for direct contact with insulation
- No housing required
- Input voltage: AC 120V 60Hz
- 100-10% dimming capability this fixture is compatible with
- industry standard TRIAC/ELVdimmers
- Rated for a long life over 50,000 hours Suitable for DAMP LOCATION