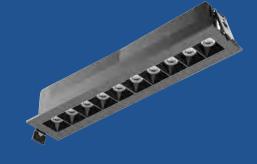

## 5 and 10 **Light Mini** Series

- Durable Aluminum body.
- · Simple snap-in installation is fast and easy
- I.C. rated for direct contact with insulation
- No housing required
- Input voltage: AC 120V 60Hz
- 100-10% dimming capability this fixture is compatible

Cut Out: 5.25" X 1.23"

| SPECIFICATIONS          |                        |  |  |
|-------------------------|------------------------|--|--|
| Application             | Recessed Ceiling Mount |  |  |
| Light Output(Im)        | 1200lm                 |  |  |
| Watts                   | 15W                    |  |  |
| Optional Driver Input   | Triac Dimming          |  |  |
| CRI                     | 90                     |  |  |
| Color Temperature(k)    | 3000K                  |  |  |
| Input Volts & Frequency | 120V 60Hz              |  |  |
| Approved Location       | Damp Location          |  |  |
| Operating Temp.         | (-4°F~104°F) -20~40°C  |  |  |
| Beam Angle              | 38°                    |  |  |