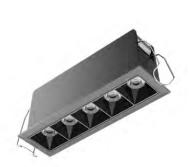

## 5 and 10 **Light Mini** Series

- Durable Aluminum body.
- · Simple snap-in installation is fast and easy
- I.C. rated for direct contact with insulation
- No housing required
- Input voltage: AC 120V 60Hz
- 100-10% dimming capability this fixture is compatible

| SPECIFICATIONS          |                        |  |  |
|-------------------------|------------------------|--|--|
| Application             | Recessed Ceiling Mount |  |  |
| Light Output(Im)        | <b>24</b> 00Lm         |  |  |
| Watts                   | 30W                    |  |  |
| Optional Driver Input   | Triac Dimming          |  |  |
| CRI                     | 90                     |  |  |
| Color Temperature(k)    | 3000K                  |  |  |
| Input Volts & Frequency | 120V 60Hz              |  |  |
| Approved Location       | Damp Location          |  |  |
| Operating Temp.         | (-4°F~104°F) -20~40°C  |  |  |
| Beam Angle              | 38°                    |  |  |