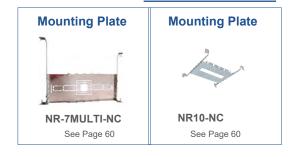

|  |  |
| CRI                     | 90                     |  |  |
| Color Temperature(k)    | 3000K                  |  |  |
| Input Volts & Frequency | 120V 60Hz              |  |  |
| Approved Location       | Damp Location          |  |  |
| Operating Temp.         | (-4°F~104°F) -20~40°C  |  |  |
| Beam Angle              | 38°                    |  |  |

## **Ordering**

|                       | ССТ    | FINISH                      |
|-----------------------|--------|-----------------------------|
| NR5L-15W-3D90-38-GMW  | 3000 K | GMW (Gun Metal-Matte White) |
| NR5L-15W-3D90-38-GMB  | 3000 K | GMB (Gun Metal-Matte Black) |
| NR10L-30W-3D90-38-GMW |        | GMW (Gun Metal-Matte White) |
| NR10L-30W-3D90-38-GMB |        | GMB (Gun Metal-Matte Black) |

## **Accessories**