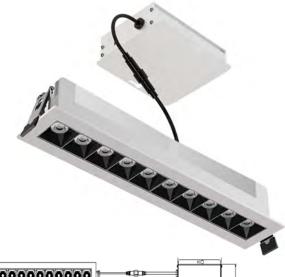

## **LED Regressed Downlight - Fixed**

## 5 and 10 **Light Mini** Series

- Durable Aluminum body.
- · Simple snap-in installation is fast and easy
- I.C. rated for direct contact with insulation
- No housing required
- Input voltage: AC 120V 60Hz
- 100-10% dimming capability this fixture is compatible

Cut Out: 5.25" X 1.23"

| SPECIFICATIONS          |                        |  |  |
|-------------------------|------------------------|--|--|
| Application             | Recessed Ceiling Mount |  |  |
| Light Output(Im)        | 1200lm                 |  |  |
| Watts                   | 15W                    |  |  |
| Optional Driver Input   | Triac Dimming          |  |  |
| CRI                     | 90                     |  |  |
| Color Temperature(k)    | 3000K                  |  |  |
| Input Volts & Frequency | 120V 60Hz              |  |  |
| Approved Location       | Damp Location          |  |  |
| Operating Temp.         | (-4°F~104°F) -20~40°C  |  |  |
| Beam Angle              | 38°                    |  |  |

| SPECIFICATIONS          |                        |  |  |
|-------------------------|------------------------|--|--|
| Application             | Recessed Ceiling Mount |  |  |
| Light Output(Im)        | <b>24</b> 00Lm         |  |  |
| Watts                   | 30W                    |  |  |
| Optional Driver Input   | Triac Dimming          |  |  |
| CRI                     | 90                     |  |  |
| Color Temperature(k)    | 3000K                  |  |  |
| Input Volts & Frequency | 120V 60Hz              |  |  |
| Approved Location       | Damp Location          |  |  |
| Operating Temp.         | (-4°F~104°F) -20~40°C  |  |  |
| Beam Angle              | 38°                    |  |  |