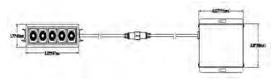

Cut Out: 5.25" X 1.23"

| SPECIFICATIONS          |                        |  |  |
|-------------------------|------------------------|--|--|
| Application             | Recessed Ceiling Mount |  |  |
| Light Output(Im)        | 1200lm                 |  |  |
| Watts                   | 15W                    |  |  |
| Optional Driver Input   | Triac Dimming          |  |  |
| CRI                     | 90                     |  |  |
| Color Temperature(k)    | 3000K                  |  |  |
| Input Volts & Frequency | 120V 60Hz              |  |  |
| Approved Location       | Damp Location          |  |  |
| Operating Temp.         | (-4°F~104°F) -20~40°C  |  |  |
| Beam Angle              | 38°                    |  |  |