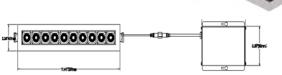

| SPECIFICATIONS          |                        |  |  |
|-------------------------|------------------------|--|--|
| Application             | Recessed Ceiling Mount |  |  |
| Light Output(Im)        | <b>24</b> 00Lm         |  |  |
| Watts                   | 30W                    |  |  |
| Optional Driver Input   | Triac Dimming          |  |  |
| CRI                     | 90                     |  |  |
| Color Temperature(k)    | 3000K                  |  |  |
| Input Volts & Frequency | 120V 60Hz              |  |  |
| Approved Location       | Damp Location          |  |  |
| Operating Temp.         | (-4°F~104°F) -20~40°C  |  |  |
| Beam Angle              | 38°                    |  |  |