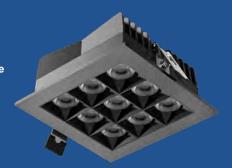

## LED Regressed Downlight - Fixed

## 4 and 9 Light Mini Series

- Durable Aluminum body.
- Simple snap-in installation is fast and easy
- I.C. rated for direct contact with insulation
- No housing required
- Input voltage: AC 120V 60Hz
- 100-10% dimming capability this fixture is compatible
- with industry standard TRIAC/ELV dimmers

## SPECIFICATIONS Application **Recessed Ceiling Mount** Light Output(Im) 2160lm 27W Watts **Optional Driver Input** Triac Dimming CRI 90 3000K Color Temperature(k) 120V 60Hz Input Volts & Frequency Damp Location Approved Location (-4°F~104°F) -20~40°C Operating Temp. Beam Angle 38°