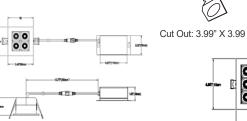

  Rated for a long life over 50,000 hours
- Suitable for DAMP LOCATION

Cut Out: 2.99" X 2.83"

| SPECIFICATIONS          |                        |  |
|-------------------------|------------------------|--|
| Application             | Recessed Ceiling Mount |  |
| Light Output(Im)        | 970lm                  |  |
| Watts                   | 12W                    |  |
| Optional Driver Input   | Triac Dimming          |  |
| CRI                     | 90                     |  |
| Color Temperature(k)    | 3000K                  |  |
| Input Volts & Frequency | 120V 60Hz              |  |
| Approved Location       | Damp Location          |  |
| Operating Temp.         | (-4°F~104°F) -20~40°C  |  |
| Beam Angle              | 38°                    |  |

## SPECIFICATIONS Application **Recessed Ceiling Mount** Light Output(Im) 2160lm 27W Watts **Optional Driver Input** Triac Dimming CRI 90 3000K Color Temperature(k) 120V 60Hz Input Volts & Frequency Damp Location Approved Location (-4°F~104°F) -20~40°C Operating Temp. Beam Angle 38°