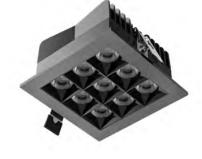

## LED Regressed Downlight - Fixed

## 4 and 9 Light Mini Series

- Durable Aluminum body.
- Simple snap-in installation is fast and easy
- I.C. rated for direct contact with insulation
- No housing required
- Input voltage: AC 120V 60Hz
- 100-10% dimming capability this fixture is compatible
- with industry standard TRIAC/ELV dimmers

## SPECIFICATIONS Application **Recessed Ceiling Mount** Light Output(Im) 2160lm 27W Watts **Optional Driver Input** Triac Dimming CRI 90 3000K Color Temperature(k) 120V 60Hz Input Volts & Frequency Damp Location Approved Location (-4°F~104°F) -20~40°C Operating Temp. Beam Angle 38°