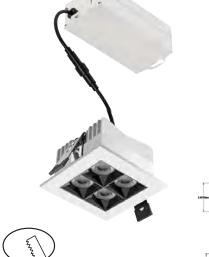

## 4 and 9 Light Mini Series

- Durable Aluminum body.
- Simple snap-in installation is fast and easy
- I.C. rated for direct contact with insulation
- No housing required
- Input voltage: AC 120V 60Hz
- 100-10% dimming capability this fixture is compatible
- with industry standard TRIAC/ELV dimmers

## SPECIFICATIONS Application **Recessed Ceiling Mount** Light Output(Im) 2160lm 27W Watts **Optional Driver Input** Triac Dimming CRI 90 3000K Color Temperature(k) 120V 60Hz Input Volts & Frequency Damp Location Approved Location (-4°F~104°F) -20~40°C Operating Temp. Beam Angle 38°