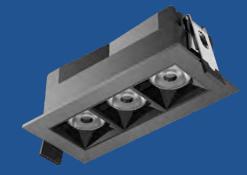

## **1** and **3 Light Mini** Series

- Durable Aluminum body.
- · Simple snap-in installation is fast and easy
- I.C. rated for direct contact with insulation
- No housing required
- Input voltage: AC 120V 60Hz
- 100-10% dimming capability this fixture is compatible with industry standard TRIAC/ELV dimmers
- Rated for a long life over 50,000 hours
- Suitable for DAMP LOCATION

| 0 | : 4.13" X 1.53"  | 1.57(time)             |  |
|---|------------------|------------------------|--|
|   | SPE              | CIFICATIONS            |  |
|   | Application      | Recessed Ceiling Mount |  |
|   | Light Output(Im) | 720lm                  |  |
|   | 147.44           |                        |  |

| SPECIFICATIONS          |                        |  |  |
|-------------------------|------------------------|--|--|
| Application             | Recessed Ceiling Mount |  |  |
| Light Output(Im)        | 720lm                  |  |  |
| Watts                   | 9W                     |  |  |
| Optional Driver Input   | Triac Dimming          |  |  |
| CRI                     | 90                     |  |  |
| Color Temperature(k)    | 3000K                  |  |  |
| Input Volts & Frequency | 120V 60Hz              |  |  |
| Approved Location       | Damp Location          |  |  |
| Operating Temp.         | (-4°F~104°F) -20~40°C  |  |  |
| Beam Angle              | 38°                    |  |  |