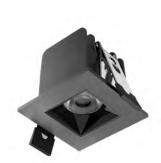

## **1** and **3 Light Mini** Series

- Durable Aluminum body.
- · Simple snap-in installation is fast and easy
- I.C. rated for direct contact with insulation
- No housing required
- Input voltage: AC 120V 60Hz
- 100-10% dimming capability this fixture is compatible with industry standard TRIAC/ELV dimmers
- Rated for a long life over 50,000 hours
- Suitable for DAMP LOCATION

Cut Out: 2.04" X 1.85"

| SPECIFICATIONS          |                        |  |  |  |
|-------------------------|------------------------|--|--|--|
| Application             | Recessed Ceiling Mount |  |  |  |
| Light Output(Im         | 400lm                  |  |  |  |
| Watts                   | 4W                     |  |  |  |
| Optional Driver Input   | Triac Dimming          |  |  |  |
| CRI                     | 90                     |  |  |  |
| Color Temperature(k)    | 3000K                  |  |  |  |
| Input Volts & Frequency | 120V 60Hz              |  |  |  |
| Approved Location       | Damp Location          |  |  |  |
| Operating Temp.         | (-4°F~104°F) -20~40°C  |  |  |  |
| Beam Angle              | 38°                    |  |  |  |