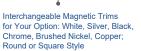

# Slim Multi Recessed Light

- Interchangeable magnetic trims: white, black, silver, copper, chrome and brushed nickel
- Durable airtight aluminum body with iron trim
- Mounting: for use with a standard octagon junction box or 4" recessed housing
- I.C. rated for direct contact with insulation
- Suitable for WET LOCATION
- Rated for a long life over 50,000 hours