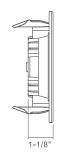

|  |
| Power Factor         | >0.9                   |  |
| Approved Location    | Wet Location           |  |
| Air Tight            | Yes                    |  |
| Operating Temp.      | (-4°F~104°F) -20~40°C  |  |
| Beam Angle           | 110°                   |  |

# **Ordering**

| MODEL         | ССТ                  | FINISH            |
|---------------|----------------------|-------------------|
| RF4-8W-3D-MW  | Fixed CCT-3000K      | MW (Matte White)  |
| RF4-TRIM-MBK  | Optional Trim        | MBK (Matte Black) |
| RF4-TRIM-SLV  | Optional Trim        | SVL (Silver)      |
| RF4-TRIM-BZ   | Optional Trim        | BZ (Bronze)       |
| RF4S-TRIM-MW  | Optional Square Trim | MW (Matte White)  |
| RF4S-TRIM-MBK | Optional Square Trim | MBK (Matte Black) |

### **Dimensions**





## Two ways to install