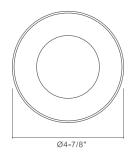

|  |
| Power Factor         | >0.9                   |  |
| Approved Location    | Wet Location           |  |
| Air Tight            | Yes                    |  |
| Operating Temp.      | (-4°F~104°F) -20~40°C  |  |
| Beam Angle           | 110°                   |  |

# **Ordering**

| MODEL         | ССТ                  | FINISH            |
|---------------|----------------------|-------------------|
| RF4-8W-3D-MW  | Fixed CCT-3000K      | MW (Matte White)  |
| RF4-TRIM-MBK  | Optional Trim        | MBK (Matte Black) |
| RF4-TRIM-SLV  | Optional Trim        | SVL (Silver)      |
| RF4-TRIM-BZ   | Optional Trim        | BZ (Bronze)       |
| RF4S-TRIM-MW  | Optional Square Trim | MW (Matte White)  |
| RF4S-TRIM-MBK | Optional Square Trim | MBK (Matte Black) |

### **Dimensions**





## Two ways to install