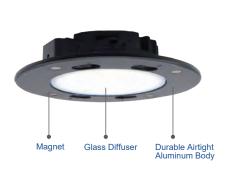

# Slim Multi Recessed Light

- Interchangeable magnetic trims: white, black, silver, copper, chrome and brushed nickel
- Durable airtight aluminum body with iron trim
- Mounting: for use with a standard octagon junction box or 4" recessed housing
- I.C. rated for direct contact with insulation
- Suitable for WET LOCATION
- Rated for a long life over 50,000 hours