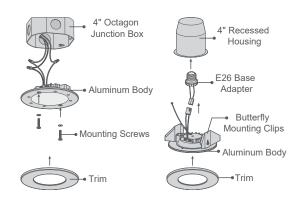

Used for mounting to ground wire "O" style connector

#### **Mounting Screws**

Used when mounted to a fire-rated octagon iunction box

#### E26 base Adaptor

Used when mounted to a compatible 4" recessed housing

#### **Butterfly mounting Clips With Screws**

Used when mounted to a compatible 4" recessed housing

| SPECIFICATIONS       |                        |  |
|----------------------|------------------------|--|
| Application          | Recessed Ceiling Mount |  |
| Watts                | 8W                     |  |
| CRI                  | 90Ra+                  |  |
| Color Temperature(K) | 3000 K                 |  |
| Light Ouput(Im)      | 500 lm                 |  |
| Default Driver Input | AC120V, 60Hz           |  |
| Dimming              | Triac Dimming          |  |
| Power Factor         | >0.9                   |  |
| Approved Location    | Wet Location           |  |
| Air Tight            | Yes                    |  |
| Operating Temp.      | (-4°F~104°F) -20~40°C  |  |
| Beam Angle           | 110°                   |  |

## Two ways to install