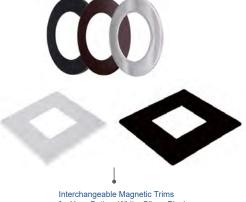

# Slim Multi Recessed Light

- Interchangeable magnetic trims: white, black, silver, copper, chrome and brushed nickel
- Durable airtight aluminum body with iron trim
- Mounting: for use with a standard octagon junction box or 4" recessed housing
- I.C. rated for direct contact with insulation
- Suitable for WET LOCATION
- Rated for a long life over 50,000 hours