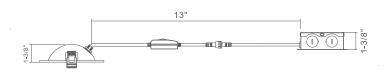

Inch

**Adjustable Gimbal Rotating Light** 

- Adjustable to a 70° tilt.
- Type IC, Air-Tight & Damp No Housing Required
- Made of durable steel material
- I.C. rated for direct contact with insulation
- Suitable for DAMP LOCATION

• Ideal for sloped ceilings, wall washing, highlighting artwork, task or general lighting























| SPECIFICATIONS       |                                 |  |
|----------------------|---------------------------------|--|
| Application          | Recessed Ceiling Mount          |  |
| Watts                | 10W                             |  |
| CRI                  | 80Ra+                           |  |
| Color Temperature(K) | 5 CCT Selectable 2700K-to 5000k |  |
| Light Ouput(Im)      | 750lm                           |  |
| Default Driver Input | AC120V, 60Hz                    |  |
| Dimming              | Triac Dimming                   |  |
| Power Factor         | >0.9                            |  |
| Approved Location    | Damp Location                   |  |
| Air Tight            | Yes                             |  |
| Operating Temp.      | (-4°F~104°F) -20~40°C