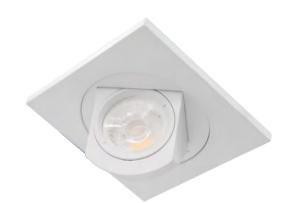

Inch

**Adjustable Gimbal Rotating Light** 

- Adjustable to a 70° tilt.
- Type IC, Air-Tight & Damp No Housing Required
- Made of durable steel material
- I.C. rated for direct contact with insulation
- Suitable for DAMP LOCATION

• Ideal for sloped ceilings, wall washing, highlighting artwork, task or general lighting

| SPECIFICATIONS       |                                 |  |
|----------------------|---------------------------------|--|
| Application          | Recessed Ceiling Mount          |  |
| Watts                | 10W                             |  |
| CRI                  | 80Ra+                           |  |
| Color Temperature(K) | 5 CCT Selectable 2700K-to 5000k |  |
| Light Ouput(Im)      | 750lm                           |  |
| Default Driver Input | AC120V, 60Hz                    |  |
| Dimming              | Triac Dimming                   |  |
| Power Factor         | >0.9                            |  |
| Approved Location    | Damp Location                   |  |
| Air Tight            | Yes                             |  |
| Operating Temp.      | (-4°F~104°F) -20~40°C           |  |
| Beam Angle           | 45°                             |  |