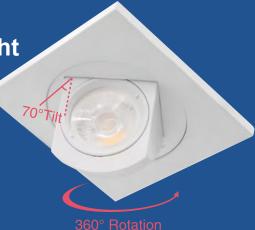

Inch

**Adjustable Gimbal Rotating Light** 

- Adjustable to a 70° tilt.
- Type IC, Air-Tight & Damp No Housing Required
- Made of durable steel material
- I.C. rated for direct contact with insulation
- Suitable for DAMP LOCATION

• Ideal for sloped ceilings, wall washing, highlighting artwork, task or general lighting

| SPECIFICATIONS       |                                 |  |
|----------------------|---------------------------------|--|
| Application          | Recessed Ceiling Mount          |  |
| Watts                | 10W                             |  |
| CRI                  | 80Ra+                           |  |
| Color Temperature(K) | 5 CCT Selectable 2700K-to 5000k |  |
| Light Ouput(Im)      | 750lm                           |  |
| Default Driver Input | AC120V, 60Hz                    |  |
| Dimming              | Triac Dimming                   |  |
| Power Factor         | >0.9                            |  |
| Approved Location    | Damp Location                   |  |
| Air Tight            | Yes                             |  |
| Operating Temp.      | (-4°F~104°F) -20~40°C           |  |
| Beam Angle           | 45°                             |  |