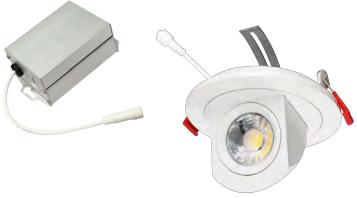

Inch

**Adjustable Gimbal Rotating Light** 

- Adjustable to a 70° tilt.
- Type IC, Air-Tight & Damp No Housing Required
- Made of durable steel material
- I.C. rated for direct contact with insulation
- Suitable for DAMP LOCATION

• Ideal for sloped ceilings, wall washing, highlighting artwork, task or general lighting

| SPECIFICATIONS       |                                 |  |
|----------------------|---------------------------------|--|
| Application          | Recessed Ceiling Mount          |  |
| Watts                | 10W                             |  |
| CRI                  | 80Ra+                           |  |
| Color Temperature(K) | 5 CCT Selectable 2700K-to 5000k |  |
| Light Ouput(Im)      | 750lm                           |  |
| Default Driver Input | AC120V, 60Hz                    |  |
| Dimming              | Triac Dimming                   |  |
| Power Factor         | >0.9                            |  |
| Approved Location    | Damp Location                   |  |
| Air Tight            | Yes                             |  |
| Operating Temp.      | (-4°F~104°F) -20~40°C           |  |
| Beam Angle           | 45°                             |  |