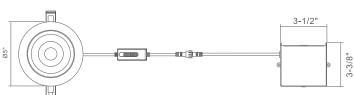

Inch

**Adjustable Gimbal Rotating Light** 

- Adjustable to a 70° tilt.
- Type IC, Air-Tight & Damp No Housing Required
- Made of durable steel material
- I.C. rated for direct contact with insulation
- Suitable for DAMP LOCATION

• Ideal for sloped ceilings, wall washing, highlighting artwork, task or general lighting























| SPECIFICATIONS       |                                 |  |
|----------------------|---------------------------------|--|
| Application          | Recessed Ceiling Mount          |  |
| Watts                | 10W                             |  |
| CRI                  | 80Ra+                           |  |
| Color Temperature(K) | 5 CCT Selectable 2700K-to 5000k |  |
| Light Ouput(Im)      | 750lm                           |  |
| Default Driver Input | AC120V, 60Hz                    |  |
| Dimming              | Triac Dimming                   |  |
| Power Factor         | >0.9                            |  |
| Approved Location    | Damp Location                   |  |
| Air Tight            | Yes                             |  |
| Operating Temp.      | (-4°F~104°F) -20~40°C