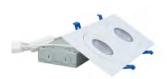

## **Adjustable Gimbal Rotating Light**

- Adjustable to a 90° tilt.
- Type IC, Air-Tight & Damp No Housing Required
- Made of durable steel material
- I.C. rated for direct contact with insulation
- Suitable for DAMP LOCATION
- Ideal for sloped ceilings, wall washing, highlighting artwork, task or general lighting

## **Ordering**

| MODEL                    | ССТ                                    | FINISH           |
|--------------------------|----------------------------------------|------------------|
| TL4S2-IC-24W-5CCT-D90-MW | 5 CCT<br>Selectable<br>(2700 to 5000k) | MW (Matte White) |