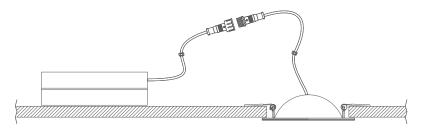

## **Adjustable Gimbal Rotating Light**

- Adjustable to a 90° tilt.
- Type IC, Air-Tight & Damp No Housing Required
- Made of durable steel material
- I.C. rated for direct contact with insulation
- Suitable for DAMP LOCATION
- Ideal for sloped ceilings, wall washing, highlighting artwork, task or general lighting