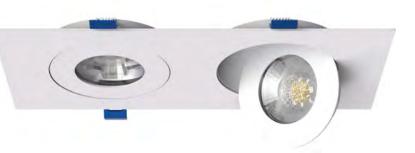

## **Adjustable Gimbal Rotating Light**

- Adjustable to a 90° tilt.
- Type IC, Air-Tight & Damp No Housing Required
- Made of durable steel material
- I.C. rated for direct contact with insulation
- Suitable for DAMP LOCATION
- Ideal for sloped ceilings, wall washing, highlighting artwork, task or general lighting

| SPECIFICATIONS       |                                 |  |
|----------------------|---------------------------------|--|
| Application          | Recessed Ceiling Mount          |  |
| Watts                | 24W                             |  |
| CRI                  | 90Ra+                           |  |
| Color Temperature(K) | 5 CCT Selectable 2700K-to 5000k |  |
| Light Ouput(Im)      | 1800lm                          |  |
| Default Driver Input | AC120V, 60Hz                    |  |
| Dimming              | Triac Dimming                   |  |
| Power Factor         | > 0.9                           |  |
| Approved Location    | Damp Location                   |  |
| Air Tight            | Yes                             |  |
| Operating Temp.      | (-4°F~104°F) -20~40°C           |  |
| Beam Angle           | 45°                             |  |