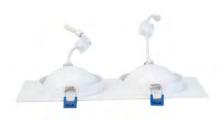

## **Adjustable Gimbal Rotating Light**

- Adjustable to a 90° tilt.
- Type IC, Air-Tight & Damp No Housing Required
- Made of durable steel material
- I.C. rated for direct contact with insulation
- Suitable for DAMP LOCATION
- Ideal for sloped ceilings, wall washing, highlighting artwork, task or general lighting

Cut Hole Size

4-1/8" x 8-3/8"