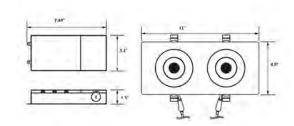

| SPECIFICATIONS       |                                 |  |
|----------------------|---------------------------------|--|
| Application          | Recessed Ceiling Mount          |  |
| Watts                | 24W                             |  |
| CRI                  | 90Ra+                           |  |
| Color Temperature(K) | 5 CCT Selectable 2700K-to 5000k |  |
| Light Ouput(Im)      | 1800lm                          |  |
| Default Driver Input | AC120V, 60Hz                    |  |
| Dimming              | Triac Dimming                   |  |
| Power Factor         | > 0.9                           |  |
| Approved Location    | Damp Location                   |  |
| Air Tight            | Yes                             |  |
| Operating Temp.      | (-4°F~104°F) -20~40°C           |  |
| Beam Angle           | 45°                             |  |

Cut Hole Size

4-1/8" x 8-3/8"