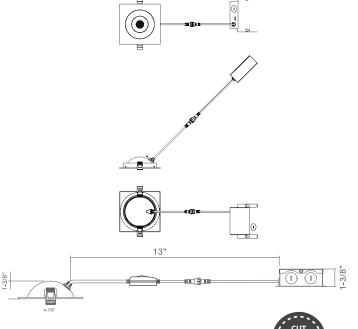

Inch

| SPECIFICATIONS       |                                |  |
|----------------------|--------------------------------|--|
| Application          | Recessed Ceiling Mount         |  |
| Watts                | 12W                            |  |
| CRI                  | 90Ra+                          |  |
| Color Temperature(K) | 5CCT Selectable 2700K to 5000K |  |
| Light Ouput(Im)      | 1000lm                         |  |
| Default Driver Input | AC120V, 60Hz                   |  |
| Dimming              | Triac Dimming                  |  |
| Power Factor         | >0.9                           |  |
| Approved Location    | Damp Location                  |  |
| Air Tight            | Yes                            |  |
| Operating Temp.      | (-4°F~104°F) -20~40°C          |  |
| Beam Angle           | 38°                            |  |