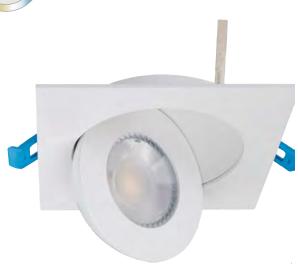

## **Floating Gimbal Light**

- Adjustable to 90° tilt.
- Type IC, Air-Tight No Housing Required
- Made of durable steel material
- I.C. rated for direct contact with insulation
- Suitable for DAMP LOCATION
- Ideal for sloped ceilings, wall washing, highlighting artwork, task or general lighting

Inch

| SPECIFICATIONS       |                                |  |
|----------------------|--------------------------------|--|
| Application          | Recessed Ceiling Mount         |  |
| Watts                | 12W                            |  |
| CRI                  | 90Ra+                          |  |
| Color Temperature(K) | 5CCT Selectable 2700K to 5000K |  |
| Light Ouput(Im)      | 1000lm                         |  |
| Default Driver Input | AC120V, 60Hz                   |  |
| Dimming              | Triac Dimming                  |  |
| Power Factor         | >0.9                           |  |
| Approved Location    | Damp Location                  |  |
| Air Tight            | Yes                            |  |
| Operating Temp.      | (-4°F~104°F) -20~40°C          |  |
| Beam Angle           | 38°                            |  |