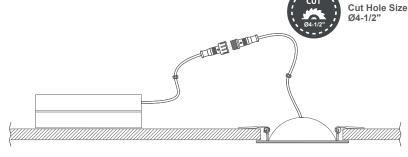

## **Floating Gimbal Light**

- Adjustable to 90° tilt.
- Type IC, Air-Tight No Housing Required
- Made of durable steel material
- I.C. rated for direct contact with insulation
- Suitable for DAMP LOCATION
- Ideal for sloped ceilings, wall washing, highlighting artwork, task or general lighting

Inch

| SPECIFICATIONS       |                                |  |
|----------------------|--------------------------------|--|
| Application          | Recessed Ceiling Mount         |  |
| Watts                | 12W                            |  |
| CRI                  | 90Ra+                          |  |
| Color Temperature(K) | 5CCT Selectable 2700K to 5000K |  |
| Light Ouput(Im)      | 1000lm                         |  |
| Default Driver Input | AC120V, 60Hz                   |  |
| Dimming              | Triac Dimming                  |  |
| Power Factor         | >0.9                           |  |
| Approved Location    | Damp Location                  |  |
| Air Tight            | Yes                            |  |
| Operating Temp.      | (-4°F~104°F) -20~40°C          |  |
| Beam Angle           | 38°                            |  |