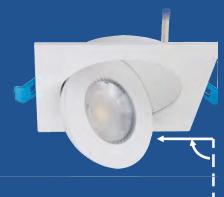

## **Floating Gimbal Light**

- Adjustable to 90° tilt.
- Type IC, Air-Tight No Housing Required
- Made of durable steel material
- I.C. rated for direct contact with insulation
- Suitable for DAMP LOCATION
- Ideal for sloped ceilings, wall washing, highlighting artwork, task or general lighting

Inch

| SPECIFICATIONS       |                                |  |
|----------------------|--------------------------------|--|
| Application          | Recessed Ceiling Mount         |  |
| Watts                | 12W                            |  |
| CRI                  | 90Ra+                          |  |
| Color Temperature(K) | 5CCT Selectable 2700K to 5000K |  |
| Light Ouput(Im)      | 1000lm                         |  |
| Default Driver Input | AC120V, 60Hz                   |  |
| Dimming              | Triac Dimming                  |  |
| Power Factor         | >0.9                           |  |
| Approved Location    | Damp Location                  |  |
| Air Tight            | Yes                            |  |
| Operating Temp.      | (-4°F~104°F) -20~40°C          |  |
| Beam Angle           | 38°                            |  |